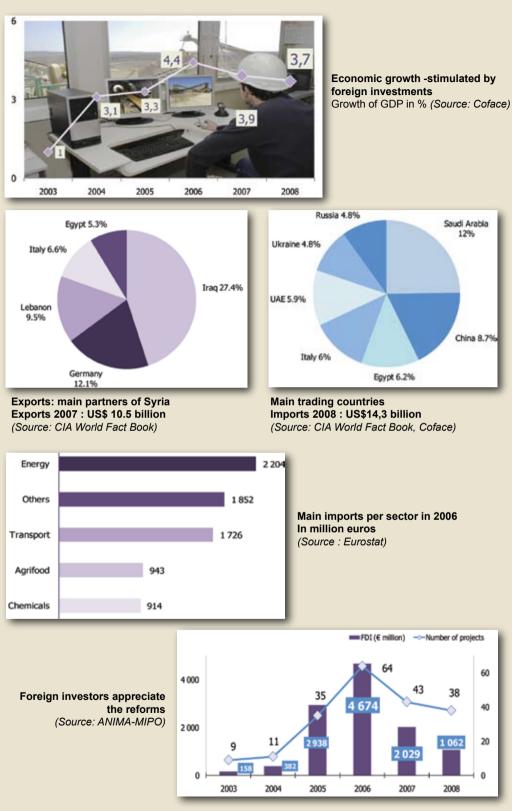

### Syria in 2009, means

- A privileged gateway to the markets of the Gulf and the traditional Iraqi hinterland on which Syria can count once again.
- 2008 will have been the year of daring for Syria, as much on the political as on the economic level. While Damascus is on the point of sending its first ambassador to Beirut, the country has just inaugurated a first Stock Exchange.
- Blessed with a remarkable historical an cultural heritage (Damascus was consecrated Arab Capital of Culture for UNESCO in 2008), Syria wants to make tourism a great priority. In 2018, the sector should employ just under 2 million Syrians (against 1.1 million today), and generate 9.6 billion dollars of revenue, according to the World Tourism Organization.
- An economy which is gradually opening up and a government determinated to undertake courageous reforms.
- Competitive incentives for foreigners, thanks to the 2006 invetment law and the country's 7 tax free areas: at Damascus, Aleppo, Adra, on the Jordanian frontier at Dar'a, at the Damascus international airport, and the ports of Latakia and Tartus.

Sources: MAE, Coface, UbiFrance, CIA world Fact Book, ANIMA-MIPO

## **Boom in Energy and Building Materials**

Energy, the main destination of foreign investment.

- The regular reduction in national production of hydrocarbons and the end of the surplus in electricity production have led the government to seek the support of foreign operators to renovate existing installations and explore new fields. Downstream, several refinery projects are in progress. Some projects announced in 2008:
- Hayan Petroleum, a 50-50 joint venture between the Croatian INA and a Syrian Public enterprise, Petro-Canada and the Russian Stroytransgaz are all building gas treatment plants for the fields they are exploiting:
- China National Petroleum Corp has launched a project to build a refinery for US\$ 1 billion at Deir-Ezzor, in a JV with the Syrian government.
- The Iranian engineering group Mapna is to build a 450 megawatt electric power station in the North of the country, while 1000 megawatts should be added each year to contend with national demand which is growing by 10% per annum.

### Explosion in the demand for building materials

- The sector has been bubbling since 2006, a year during which 10 projects for new cement plants were announced:
- In June 2008, the French group Lafarge carried off two contracts worth a total of 1.32 billion dollars for the construction of two cement plants,
- Following that, Ciments Francais, a subsidiary of Italcementi, announced that it had acquired a 12.5 % share in the new Al Badia Cement plant, a Syrian company dominated by the Saudi group A.K. Al-Muhaidib & Sons.

### Automobile industry: assemble locally to be able to sell better

- Given the trade barriers which protect the Syrian market, certain automobile constructors, originating from emerging economies, have chosen to install assembly lines here, often in the form of a JV:
- Iran-based Saipa Corporation, Sicico and Iran Khodro in 2007, 2006 and 2005 respectively,
- The South Korean KIA Motors in 2005.
- The Malaysian Proton in 2003.

### **Business: all the opportunities**

- Transport infrastructure: the motorway network should double in the next 5 years (1.200 km to be build), modernization projects for the 2 ports of Latakia and Tartous and delegation of their management to private operators in the form of a BOT contract, modernization and extension of the country's 5 airports (Qamishli, Deir-ez-Zor, Aleppo, Homs).
- Agriculture & textile fibers: Syria is in the process of becoming a large organic cotton producer, with 27,000 hectares (67,500 acres) already planted and a harvest of 67,500 tonnes in 2007.
- Hypermarkets: the middle dasses in the large cities are beginning to represent a viable clientle which is attracting western-style shooping centres (projects from the Emirates chain Sipnneys, from Majid Al Futtaim in Damascus, etc.).

## Some FDI announced in 2008

- Tourism: the Russian our operator Intourist is joining the Syrian Sinara in the Jol Jammal tourist in Latakia, Movenpick has signed a management contract with the Syrian Toumeh for he Movenpick Hotel Damascus which is to open in 2010, while InterContinental will manage a hotel complex in the course of construction by the Kuwaiti M.A. Kharafi Group at Damascus.
- The Emirates financial services group, Daman Securities is associating with the Syrian Cham to create in JV a brokerage company dedicated to the new stock exchange.
- Agro-food: the American Cargill and the Brazilian Cristalsev have just inaugurated a sugar refinery, an investment of 80 million US dollars with local partners.
- Metallurgy: the Egyptian El Sewedy Cables has announced investment of 600 million dollars in its Syrian plants in 2008-2009.
- Banking and insurance: Dubai Islamic Insurance & Reinsurance Co., an insurance company better known under the name AMAN, in June 2008 received a license enabling it to open a Syrian subsidiary.