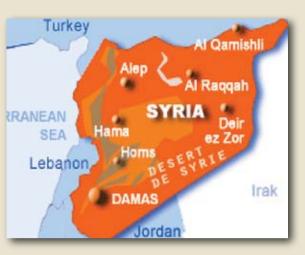

## **INTRODUCTION TO SYRIA**

### Basic Data:

- A Population of 19.8 million inhabitants, 37% under 15 years (average age: 21).
- GDP per capita in 2008: US\$ 2,108 (US\$ 4,647 in purchasing power parity).
- Main Cities: Damascus (2.5 million inhabitants) Aleppo (2.6 million), Homs (798,000),
- Currency: Syrian pound (0.14 €).

### Syria in 2009, means

- A privileged gateway to the markets of the Gulf and the traditional Iraqi hinterland on which Syria can count once again.
- 2008 will have been the year of daring for Syria, as much on the political as on the economic level. While Damascus is on the point of sending its first ambassador to Beirut, the country has just inaugurated a first Stock Exchange.
- Blessed with a remarkable historical an cultural heritage (Damascus was consecrated Arab Capital of Culture for UNESCO in 2008), Syria wants to make tourism a great priority. In 2018, the sector should employ just under 2 million Syrians (against 1.1 million today), and generate 9.6 billion dollars of revenue, according to the World Tourism Organization.
- An economy which is gradually opening up and a government determinated to undertake courageous reforms.
- Competitive incentives for foreigners, thanks to the 2006 invetment law and the country's 7 tax free areas: at Damascus, Aleppo, Adra, on the Jordanian frontier at Dar'a, at the Damascus international airport, and the ports of Latakia and Tartus.