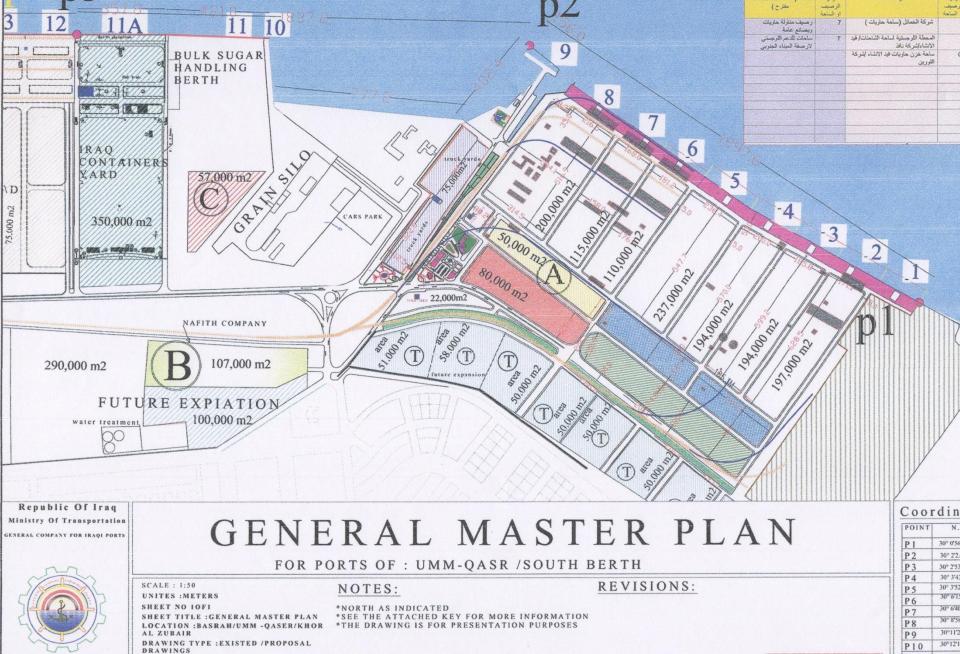

## GENERAL MASTER PLAN

REVISIONS:

FOR PORTS OF: UMM-QASR AND KHOR AL ZUBAIR.

SCALE: 1:250

UNITES : METERS

SHEET NO 10F1

SHEET TITLE : GENERAL MASTER PLAN LOCATION : BASRAH/UMM - QASER/KHOR

AL ZUBAIR

DRAWING TYPE : EXISTED /PROPOSAL

DRAWINGS

## NOTES:

\*NORTH AS INDICATED \*SEE THE ATTACHED KEY FOR MORE INFORMATION

\*THE DRAWING IS FOR PRESENTATION PURPOSES

PRODUCED BY : G.C.P.I DATE 2016/5/15

| POINT | N.            | 100 |
|-------|---------------|-----|
| PI    | 30° 0'56.40"N | 47  |
| P2    | 30° 2'2.04"N  | 47  |
| P3    | 30° 2'53.38"N | 47  |
| P4    | 30° 3'43.61"N | 47  |
| P 5   | 30° 3'52.80"N | 47  |
| P6    | 30° 6′15.20″N | 47  |
| P7    | 30° 6'40.59"N | 47  |
| P8    | 30° 8'58.67"N | 47  |
| P9    | 30°11'2.19"N  | 47  |
| P10   | 30°12'18.73"N | 47  |
|       |               |     |
|       |               |     |

PRODUCED BY :G.C.P.I DATE 2016/5/15

blic Of Iraq Of Transportation MPANY FOR IRAQI PORTS