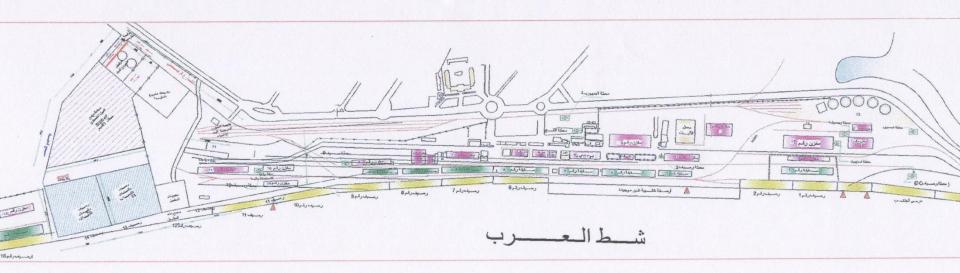

## GENERAL MASTER PLAN

FOR PORTS OF : AL MAQAL PORT

SCALE: 1:50 UNITES : METERS

SHEET NO 10F1 LOCATION : BASRAH/AL MAQAL DRAWING TYPE : EXISTED / PROPOSAL

DRAWINGS

## NOTES:

\*NORTH AS INDICATED

\*SEE THE ATTACHED KEY FOR MORE INFORMATION \*THE DRAWING IS FOR PRESENTATION PURPOSES

REVISIONS:

Coordinates: POINT

PRODUCED BY :G.C.P.I