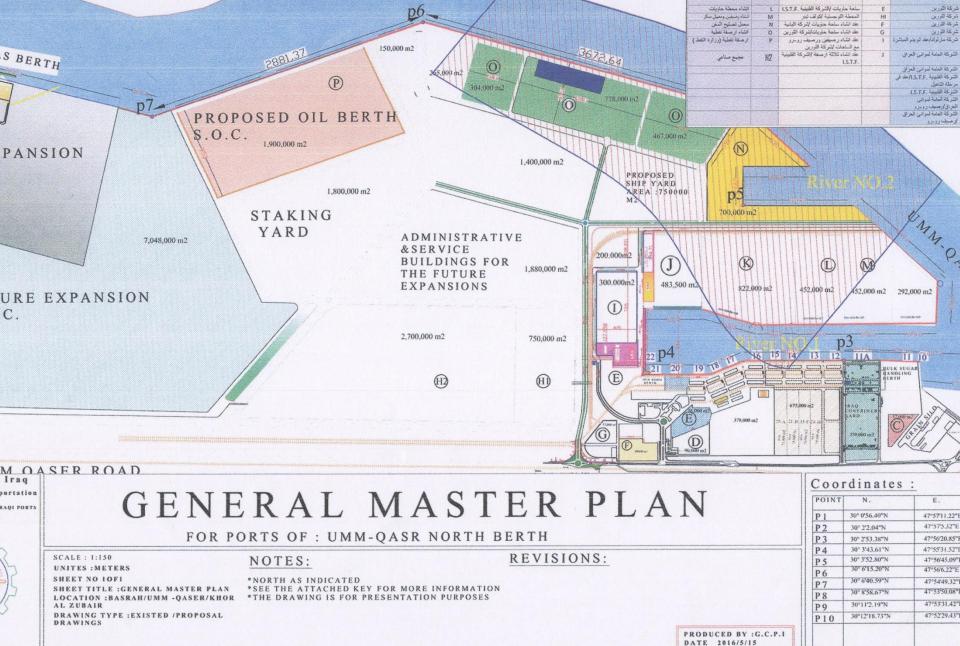

## GENERAL MASTER PLAN

REVISIONS:

FOR PORTS OF: UMM-QASR AND KHOR AL ZUBAIR.

SCALE: 1:250

UNITES : METERS

SHEET NO 10F1

SHEET TITLE : GENERAL MASTER PLAN LOCATION : BASRAH/UMM - QASER/KHOR

AL ZUBAIR

DRAWING TYPE : EXISTED /PROPOSAL

DRAWINGS

## NOTES:

\*NORTH AS INDICATED \*SEE THE ATTACHED KEY FOR MORE INFORMATION

\*THE DRAWING IS FOR PRESENTATION PURPOSES

PRODUCED BY : G.C.P.I DATE 2016/5/15

| POINT | N.            | 100 |
|-------|---------------|-----|
| PI    | 30° 0'56.40"N | 47  |
| P2    | 30° 2'2.04"N  | 47  |
| P3    | 30° 2'53.38"N | 47  |
| P4    | 30° 3'43.61"N | 47  |
| P 5   | 30° 3'52.80"N | 47  |
| P6    | 30° 6′15.20″N | 47  |
| P7    | 30° 6'40.59"N | 47  |
| P8    | 30° 8'58.67"N | 47  |
| P9    | 30°11'2.19"N  | 47  |
| P10   | 30°12'18.73"N | 47  |
|       |               |     |
|       |               |     |

PRODUCED BY :G.C.P.I DATE 2016/5/15

blic Of Iraq Of Transportation MPANY FOR IRAQI PORTS