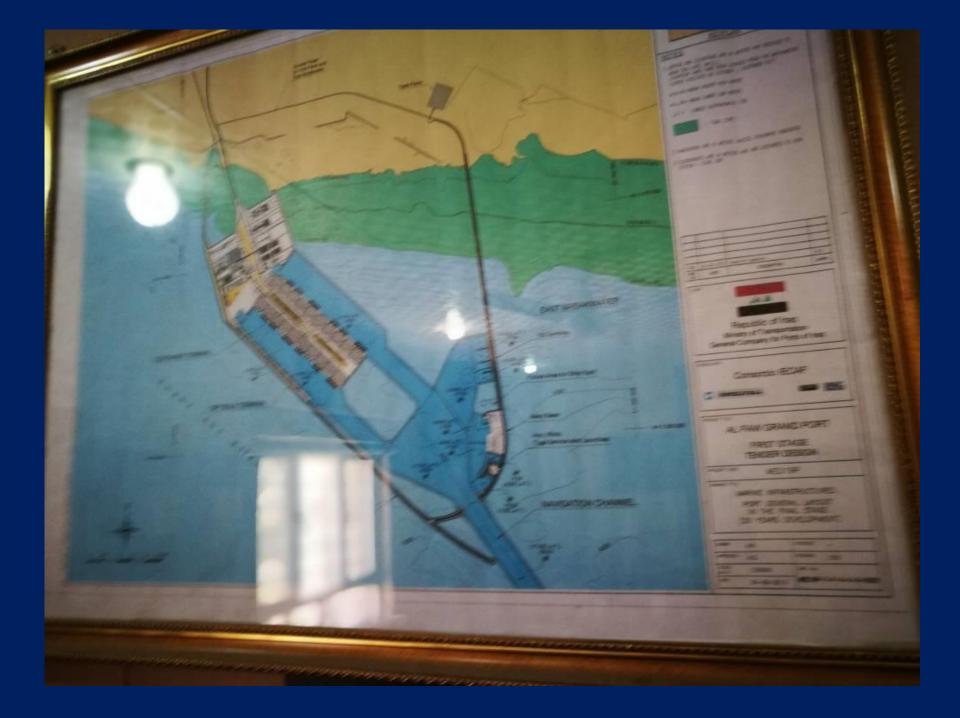

## GENERAL MASTER PLAN

REVISIONS:

FOR PORTS OF: UMM-QASR AND KHOR AL ZUBAIR.

SCALE: 1:250

UNITES : METERS

SHEET NO 10F1

SHEET TITLE : GENERAL MASTER PLAN LOCATION : BASRAH/UMM - QASER/KHOR

AL ZUBAIR

DRAWING TYPE : EXISTED /PROPOSAL

DRAWINGS

## NOTES:

\*NORTH AS INDICATED \*SEE THE ATTACHED KEY FOR MORE INFORMATION

\*THE DRAWING IS FOR PRESENTATION PURPOSES

PRODUCED BY : G.C.P.I DATE 2016/5/15

| POINT | N.            | 100 |
|-------|---------------|-----|
| PI    | 30° 0'56.40"N | 47  |
| P2    | 30° 2'2.04"N  | 47  |
| P3    | 30° 2'53.38"N | 47  |
| P4    | 30° 3'43.61"N | 47  |
| P 5   | 30° 3'52.80"N | 47  |
| P6    | 30° 6′15.20″N | 47  |
| P7    | 30° 6'40.59"N | 47  |
| P8    | 30° 8'58.67"N | 47  |
| P9    | 30°11'2.19"N  | 47  |
| P10   | 30°12'18.73"N | 47  |
|       |               |     |
|       |               |     |

PRODUCED BY :G.C.P.I DATE 2016/5/15

blic Of Iraq Of Transportation MPANY FOR IRAQI PORTS