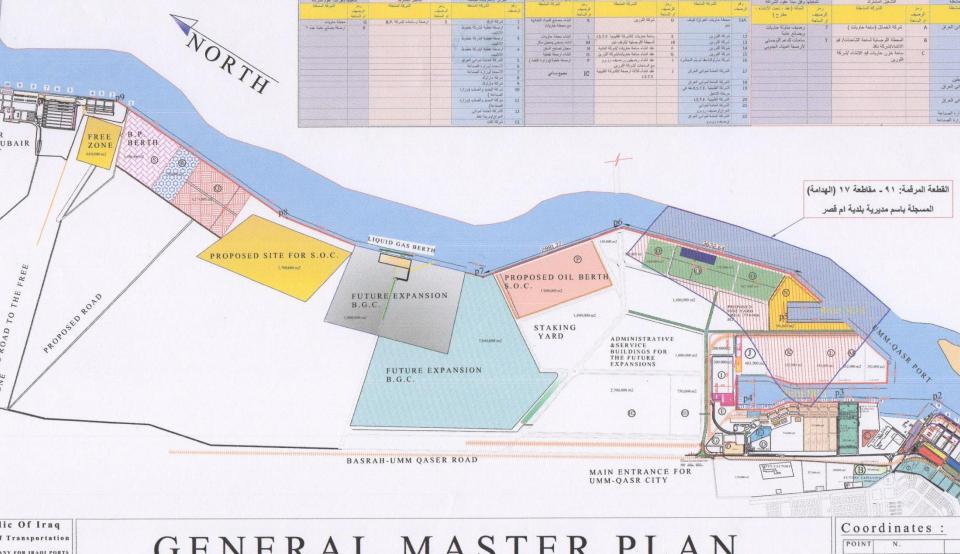

## GENERAL MASTER PLAN

REVISIONS:

FOR PORTS OF: UMM-QASR AND KHOR AL ZUBAIR.

SCALE: 1:250

UNITES : METERS

SHEET NO 10F1

SHEET TITLE : GENERAL MASTER PLAN LOCATION : BASRAH/UMM - QASER/KHOR

AL ZUBAIR

DRAWING TYPE : EXISTED /PROPOSAL

DRAWINGS

## NOTES:

\*NORTH AS INDICATED \*SEE THE ATTACHED KEY FOR MORE INFORMATION

\*THE DRAWING IS FOR PRESENTATION PURPOSES

PRODUCED BY : G.C.P.I DATE 2016/5/15

| POINT | N.            | 100 |
|-------|---------------|-----|
| PI    | 30° 0'56.40"N | 47  |
| P2    | 30° 2'2.04"N  | 47  |
| P3    | 30° 2'53.38"N | 47  |
| P4    | 30° 3'43.61"N | 47  |
| P 5   | 30° 3'52.80"N | 47  |
| P6    | 30° 6′15.20″N | 47  |
| P7    | 30° 6'40.59"N | 47  |
| P8    | 30° 8'58.67"N | 47  |
| P9    | 30°11'2.19"N  | 47  |
| P10   | 30°12'18.73"N | 47  |
|       |               |     |
|       |               |     |

PRODUCED BY :G.C.P.I DATE 2016/5/15

blic Of Iraq Of Transportation MPANY FOR IRAQI PORTS