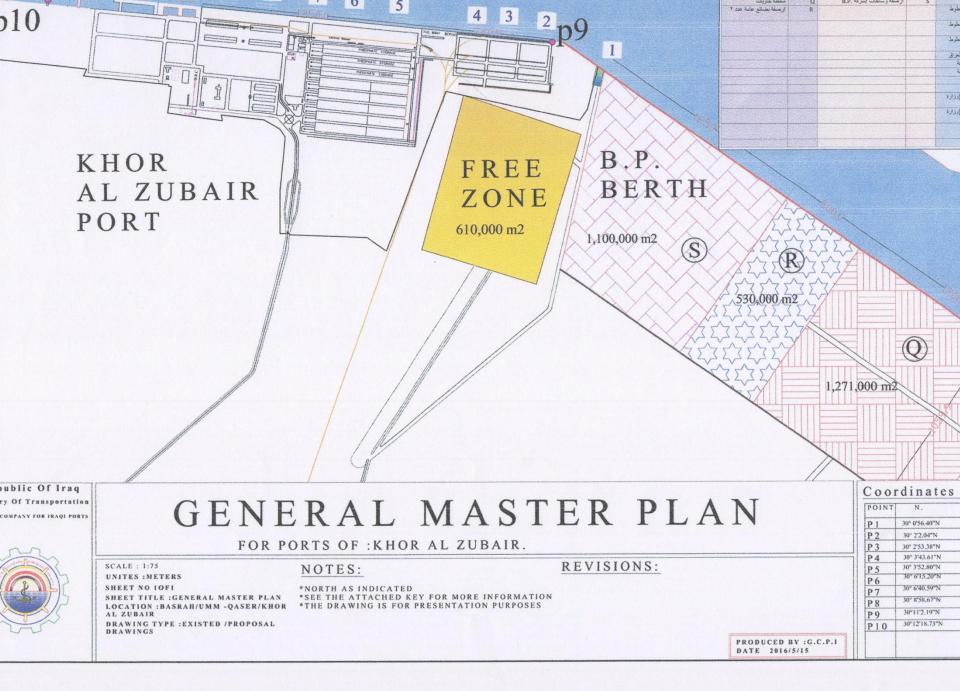

## GENERAL MASTER PLAN

REVISIONS:

FOR PORTS OF: UMM-QASR AND KHOR AL ZUBAIR.

SCALE: 1:250

UNITES : METERS

SHEET NO 10F1

SHEET TITLE : GENERAL MASTER PLAN LOCATION : BASRAH/UMM - QASER/KHOR

AL ZUBAIR

DRAWING TYPE : EXISTED /PROPOSAL

DRAWINGS

## NOTES:

\*NORTH AS INDICATED \*SEE THE ATTACHED KEY FOR MORE INFORMATION

\*THE DRAWING IS FOR PRESENTATION PURPOSES

PRODUCED BY : G.C.P.I DATE 2016/5/15

| POINT | N.            | 100 |
|-------|---------------|-----|
| PI    | 30° 0'56.40"N | 47  |
| P2    | 30° 2'2.04"N  | 47  |
| P3    | 30° 2'53.38"N | 47  |
| P4    | 30° 3'43.61"N | 47  |
| P 5   | 30° 3'52.80"N | 47  |
| P6    | 30° 6′15.20″N | 47  |
| P7    | 30° 6'40.59"N | 47  |
| P8    | 30° 8'58.67"N | 47  |
| P9    | 30°11'2.19"N  | 47  |
| P10   | 30°12'18.73"N | 47  |
|       |               |     |
|       |               |     |

PRODUCED BY :G.C.P.I DATE 2016/5/15

blic Of Iraq Of Transportation MPANY FOR IRAQI PORTS