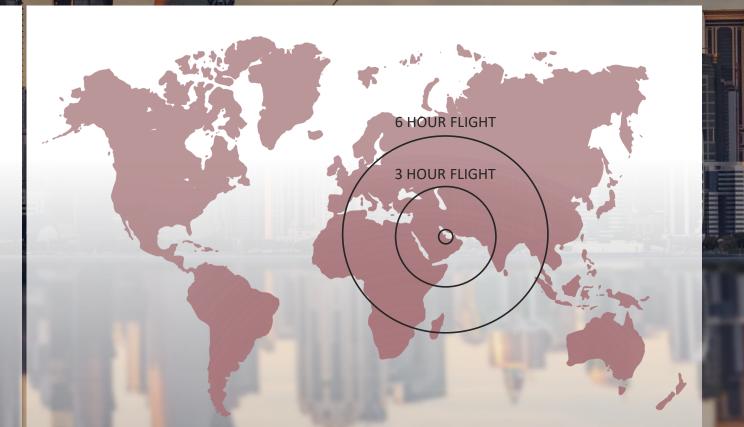

# STRATEGIC LOCATION BETWEEN EAST & WEST

WORLD'S CENTER OF ECONOMIC GRAVITY IS MOVING FROM EUROPE TO ASIA, WHERE QATAR HAS A CENTRAL POSITIONING

#### **FROM QATAR**

- ALL THE MIDDLE EAST REGION IS
  ACCESSIBLE WITHIN 3 HOURS
- MAIN CENTERS OF EUROPE, ASIA AND AFRICA IS ACCESSIBLE WITHIN 6 HOURS