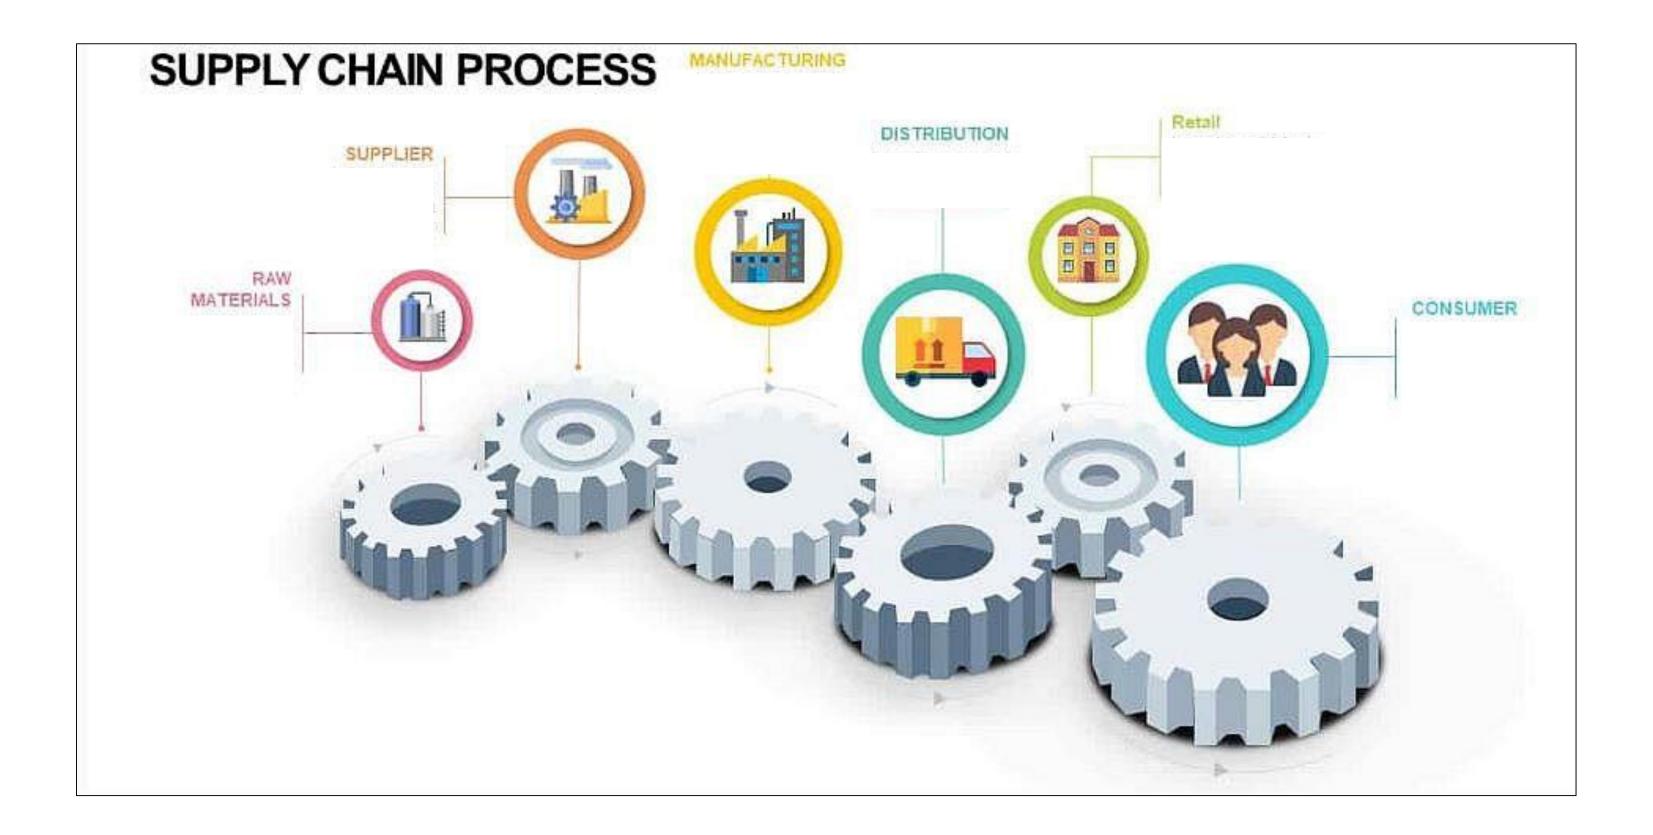

## Investment in management systems

Secures the effectiveness and efficiency of professional operations.

Decreases costs, controls value flow and maximizes profit margins.

DIGITALIZATION

PROCESSES

HUMAN RESOURCES SUPPLY CHAIN