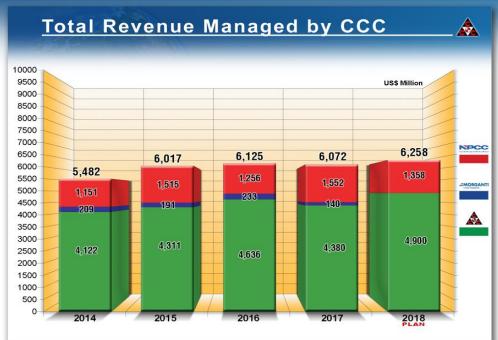

Contractors Company (CCC) was originally formed in 1952 in Lebanon
- CCC currently employs approximately 173,000 people in its worldwide operations
- CCC is an ISO 14001 and OHSAS 18001 certified company with the highest level of commitment to HSE
- CCC is an ISO 9001:2015 certified company with the highest level of commitment to Quality
- CCC is an ISO/IEC 27001:2013 certified company and applies the Information Security Management System (ISMS) to all company activities.
- CCC is predominately a construction company, providing project management, engineering, procurement and construction services to the industry
- Currently ranked 1<sup>st</sup> in the Middle East and 19<sup>th</sup> in ENR Top International Contractors (2017)

## **CCC Group Manpower**





### CCC Sales & Revenue











# Consolidated Contractors Company MAJOR ONGOING PROJECTS

4Q 2018



## CCC Current Tenders



| Country     | Number of<br>Tenders | Country    | Number of<br>Tenders |
|-------------|----------------------|------------|----------------------|
| Saudi Arabi | a 2                  | Lebanon    | 1                    |
| Iraq        | 1                    | Algeria    | 2                    |
| Kuwait      | 2                    | Egypt      | 5                    |
| Dubai       | 4                    | Ethiopia   | 1                    |
| Oman        | 3                    | Nigeria    | 1                    |
| Qatar       | 7                    | Mozambique | 1                    |
| Bahrain     | 2                    | Russia     | 1                    |

## **CCC Current Tende