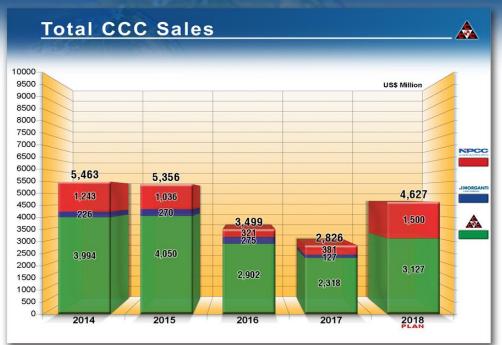

d Contractors Company (CCC) was originally formed in 1952 in Lebanon
- CCC currently employs approximately 173,000 people in its worldwide operations
- CCC is an ISO 14001 and OHSAS 18001 certified company with the highest level of commitment to HSE
- CCC is an ISO 9001:2015 certified company with the highest level of commitment to Quality
- CCC is an ISO/IEC 27001:2013 certified company and applies the Information Security Management System (ISMS) to all company activities.
- CCC is predominately a construction company, providing project management, engineering, procurement and construction services to the industry
- Currently ranked 1<sup>st</sup> in the Middle East and 19<sup>th</sup> in ENR Top International Contractors (2017)

## **CCC Group Manpower**





### CCC Sales & Revenue











# Consolidated Contractors Company MAJOR ONGOING PROJECTS

4Q 2018



## CCC Current Tenders



| Country     | Number of<br>Tenders | Country    | Number of<br>Tenders |
|-------------|----------------------|------------|----------------------|
| Saudi Arabi | a 2                  | Lebanon    | 1                    |
| Iraq        | 1                    | Algeria    | 2                    |
| Kuwait      | 2                    | Egypt      | 5                    |
| Dubai       | 4                    | Ethiopia   | 1                    |
| Oman        | 3                    | Nigeria    | 1                    |
| Qatar       | 7                    | Mozambique | 1                    |
| Bahrain     | 2                    | Russia     | 1                    |

## **CCC Current Ten