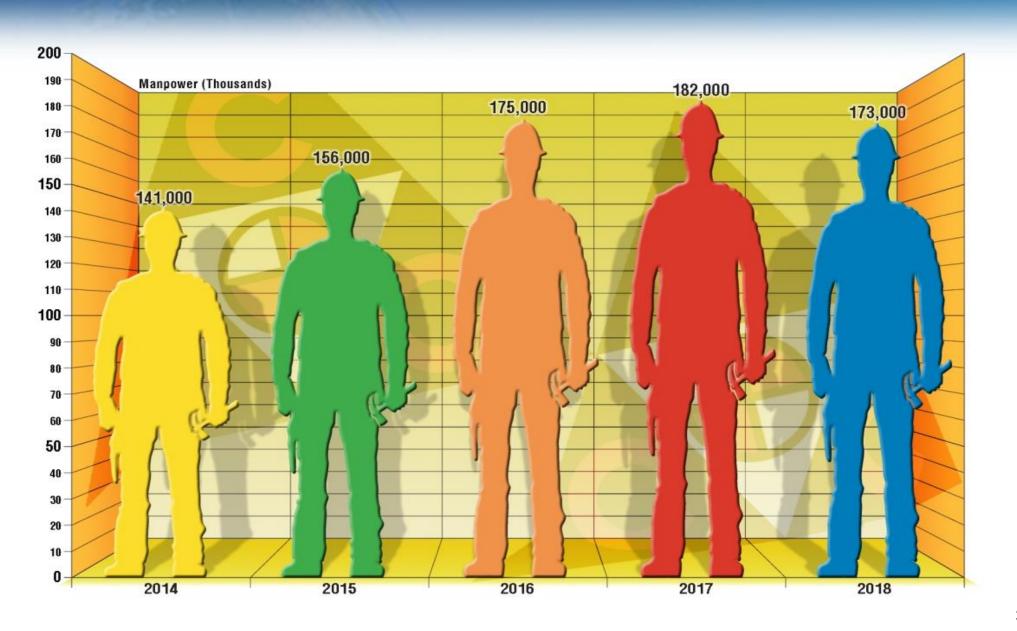

troduction**



- Consolidated Contractors Company (CCC) was originally formed in 1952 in Lebanon
- CCC currently employs approximately 173,000 people in its worldwide operations
- CCC is an ISO 14001 and OHSAS 18001 certified company with the highest level of commitment to HSE
- CCC is an ISO 9001:2015 certified company with the highest level of commitment to Quality
- CCC is an ISO/IEC 27001:2013 certified company and applies the Information Security Management System (ISMS) to all company activities.
- CCC is predominately a construction company, providing project management, engineering, procurement and construction services to the industry
- Currently ranked 1<sup>st</sup> in the Middle East and 19<sup>th</sup> in ENR Top International Contractors (2017)

## **CCC Group Manpower**





### CCC Sales & Revenue











# Consolidated Contractors Company MAJOR ONGOING PROJECTS

4Q 2018



## CCC Current Tenders



| Country     | Number of<br>Tenders | Country    | Number of<br>Tenders |
|-------------|----------------------|------------|----------------------|
| Saudi Arabi | a 2                  | Lebanon    | 1                    |
| Iraq        | 1                    | Algeria    | 2                    |
| Kuwait      | 2                    | Egypt      | 5                    |
| Dubai       | 4                    | Ethiopia   | 1                    |
| Oman        | 3                    | Nigeria    | 1                    |
| Qatar       | 7                    | Mozambique | 1                    |
| Bahrain     | 2                    | Russia     | 1