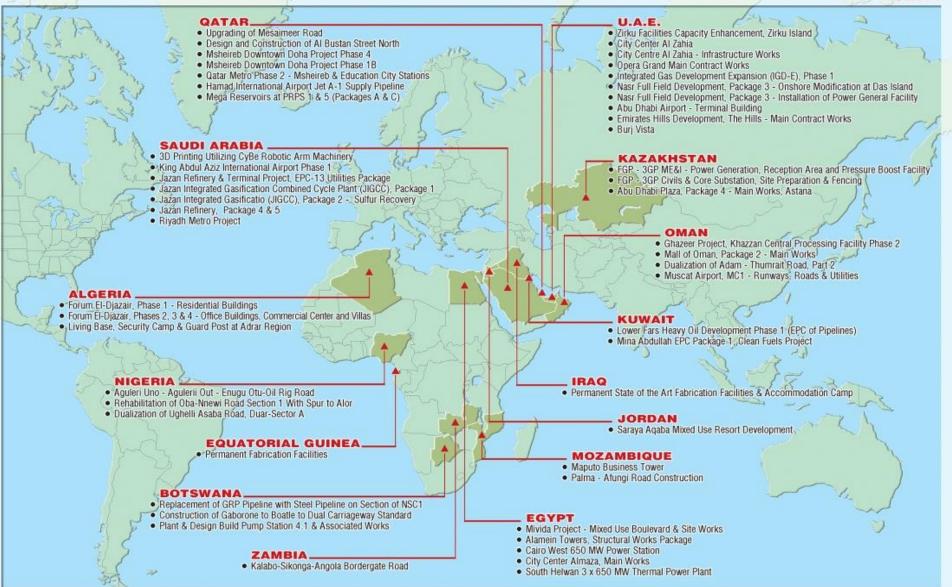

urrently employs approximately 173,000 people in its worldwide operations
- CCC is an ISO 14001 and OHSAS 18001 certified company with the highest level of commitment to HSE
- CCC is an ISO 9001:2015 certified company with the highest level of commitment to Quality
- CCC is an ISO/IEC 27001:2013 certified company and applies the Information Security Management System (ISMS) to all company activities.
- CCC is predominately a construction company, providing project management, engineering, procurement and construction services to the industry
- Currently ranked 1<sup>st</sup> in the Middle East and 19<sup>th</sup> in ENR Top International Contractors (2017)

## **CCC Group Manpower**





### CCC Sales & Revenue











# Consolidated Contractors Company MAJOR ONGOING PROJECTS

4Q 2018



## CCC Current Tenders



| Country     | Number of<br>Tenders | Country    | Number of<br>Tenders |
|-------------|----------------------|------------|----------------------|
| Saudi Arabi | a 2                  | Lebanon    | 1                    |
| Iraq        | 1                    | Algeria    | 2                    |
| Kuwait      | 2                    | Egypt      | 5                    |
| Dubai       | 4                    | Ethiopia   | 1                    |
| Oman        | 3                    | Nigeria    | 1                    |
| Qatar       | 7                    | Mozambique | 1                    |
| Bahrain     | 2                    | Russia     | 1                    |

## **CCC Current Tenders**

|      |              |              |