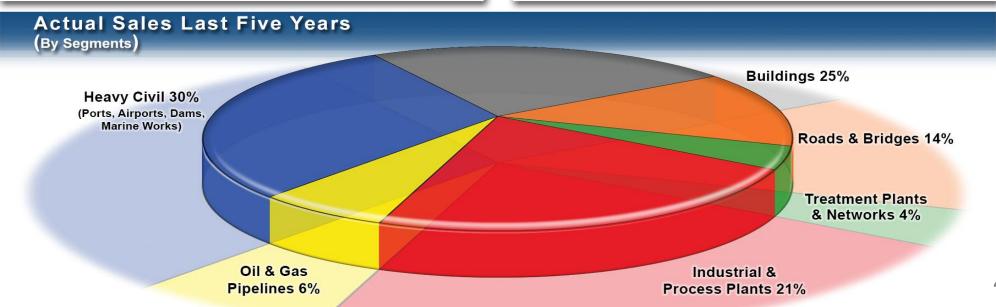

ntractors Company (CCC) was originally formed in 1952 in Lebanon
- CCC currently employs approximately 173,000 people in its worldwide operations
- CCC is an ISO 14001 and OHSAS 18001 certified company with the highest level of commitment to HSE
- CCC is an ISO 9001:2015 certified company with the highest level of commitment to Quality
- CCC is an ISO/IEC 27001:2013 certified company and applies the Information Security Management System (ISMS) to all company activities.
- CCC is predominately a construction company, providing project management, engineering, procurement and construction services to the industry
- Currently ranked 1<sup>st</sup> in the Middle East and 19<sup>th</sup> in ENR Top International Contractors (2017)

## **CCC Group Manpower**





### CCC Sales & Revenue











# Consolidated Contractors Company MAJOR ONGOING PROJECTS

4Q 2018



## CCC Current Tenders



| Country     | Number of<br>Tenders | Country    | Number of<br>Tenders |
|-------------|----------------------|------------|----------------------|
| Saudi Arabi | a 2                  | Lebanon    | 1                    |
| Iraq        | 1                    | Algeria    | 2                    |
| Kuwait      | 2                    | Egypt      | 5                    |
| Dubai       | 4                    | Ethiopia   | 1                    |
| Oman        | 3                    | Nigeria    | 1                    |
| Qatar       | 7                    | Mozambique | 1                    |
| Bahrain     | 2                    | Russia     | 1                    |

## **CCC Current Tenders