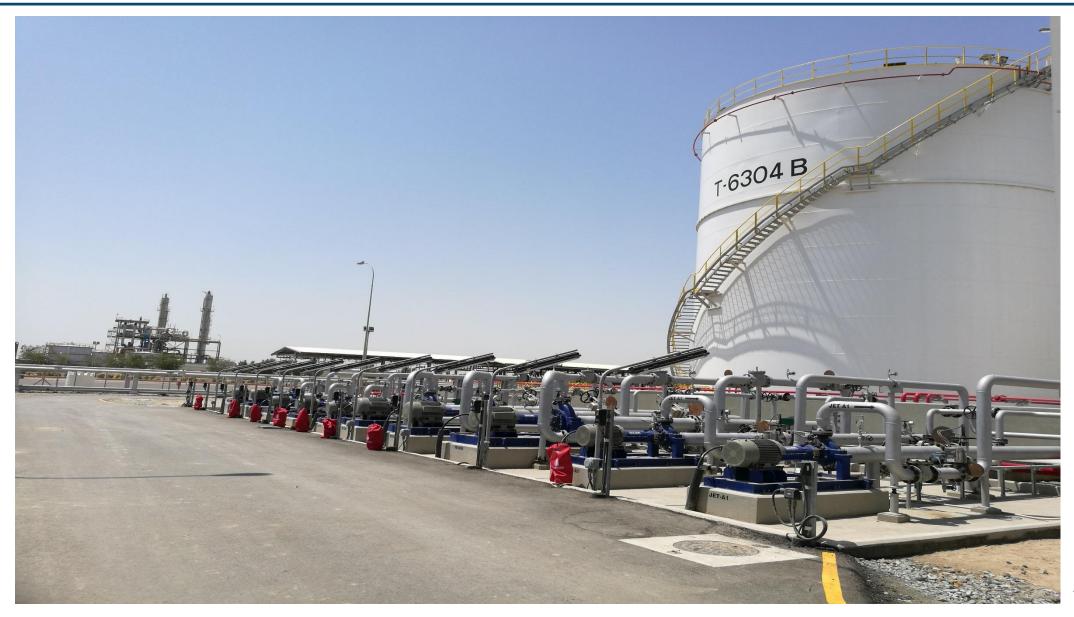

## **EPC contract in Middle East – Oman, Sohar Refinery Expanding the storage and product truck loading facilities**

2018: HESOP Shelters for Power Substation at Dubai Metro for ALSTHOM, Dubai

4/12/2018 Page 17