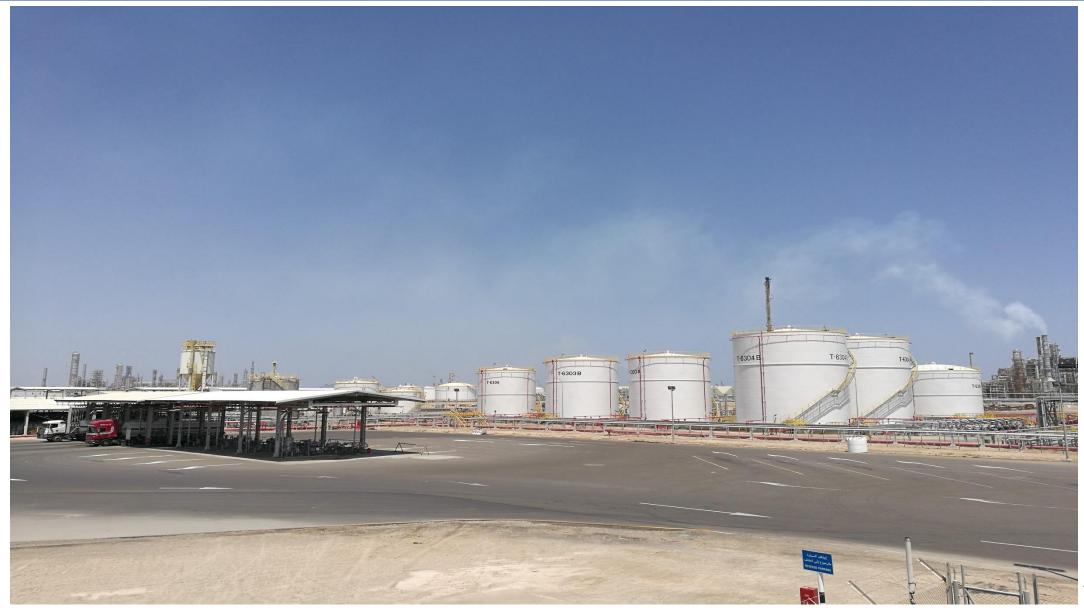

## **EPC contract in Middle East – Oman, Sohar Refinery Expanding the storage and product truck loading facilities**

2018: HESOP Shelters for Power Substation at Dubai Metro for ALSTHOM, Dubai

4/12/2018 Page 17