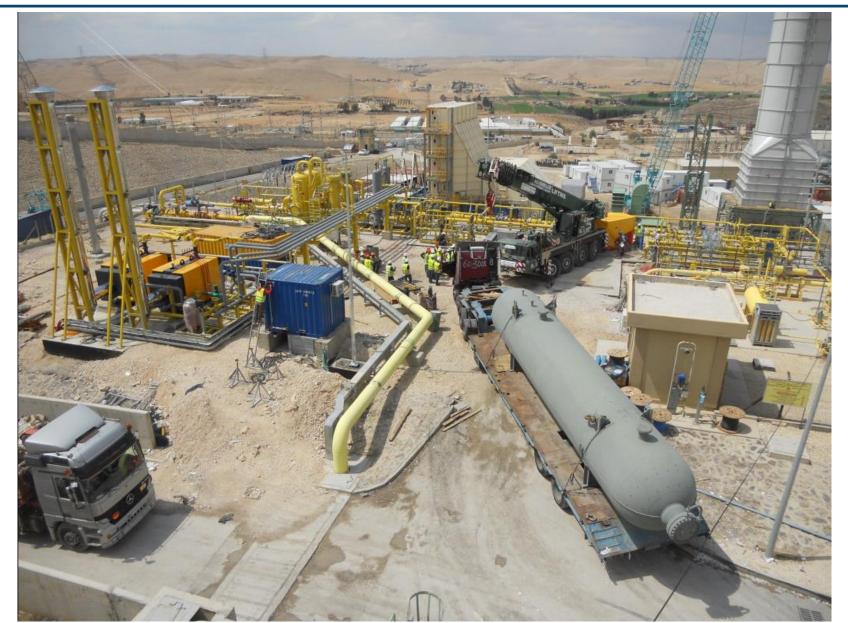

# 2016: Gas Receiving Station for Samra Single Cycle Power Plant 147 MW for METKA/ Samra Jordan

2016: Gas Receiving Station for Samra Single Cycle Power Plant 147 MW for METKA/ Samra Jordan

2016: Production & Test 3-Phase Separator for PETROZNINA MUZHIL Field Development Red Sea, Egypt