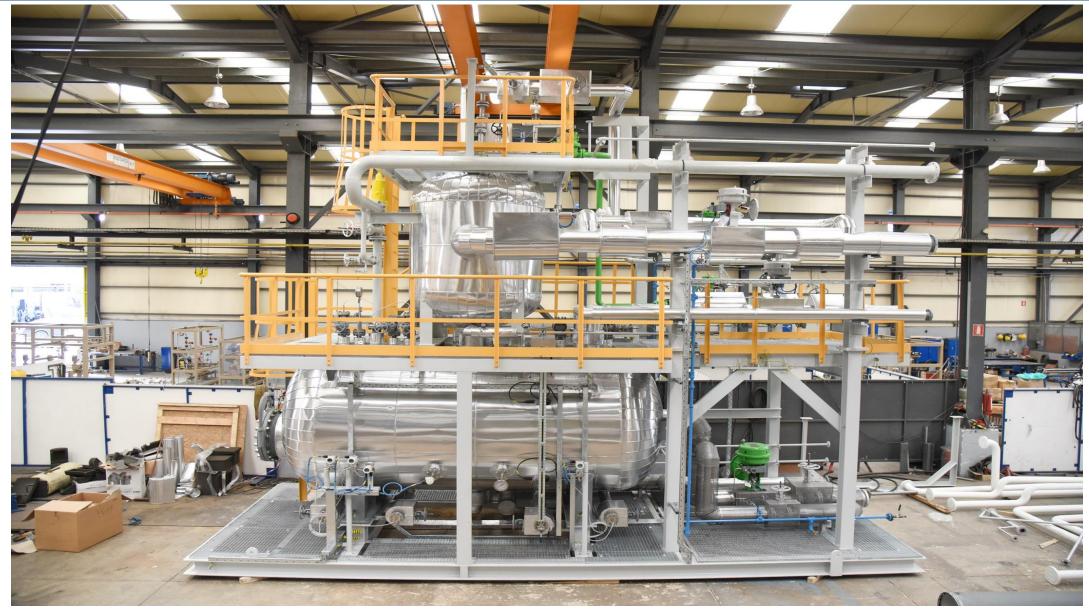

# 2016: Gas Receiving Station for Samra Single Cycle Power Plant 147 MW for METKA/ Samra Jordan

2016: Gas Receiving Station for Samra Single Cycle Power Plant 147 MW for METKA/ Samra Jordan

2016: Production & Test 3-Phase Separator for PETROZNINA MUZHIL Field Development Red Sea, Egypt