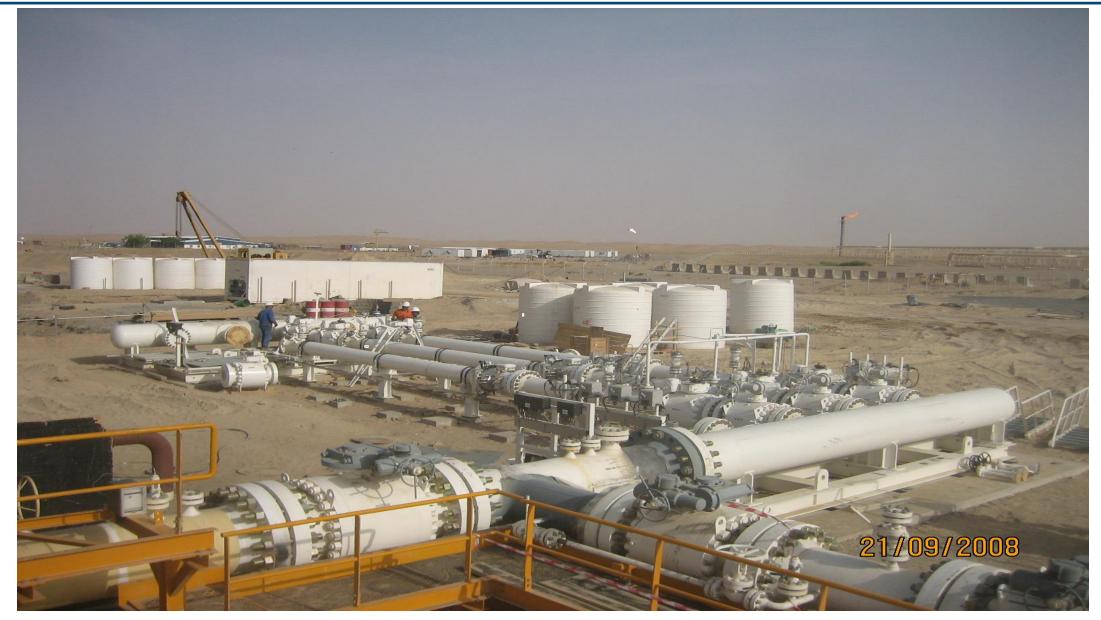

### Crude Oil Metering System for Middle Oil Company (MOC), Iraq

2012: Crude Oil Truck Unloading skids in Qassim for Saudi Electricity Company (SEC),

S. Arabia