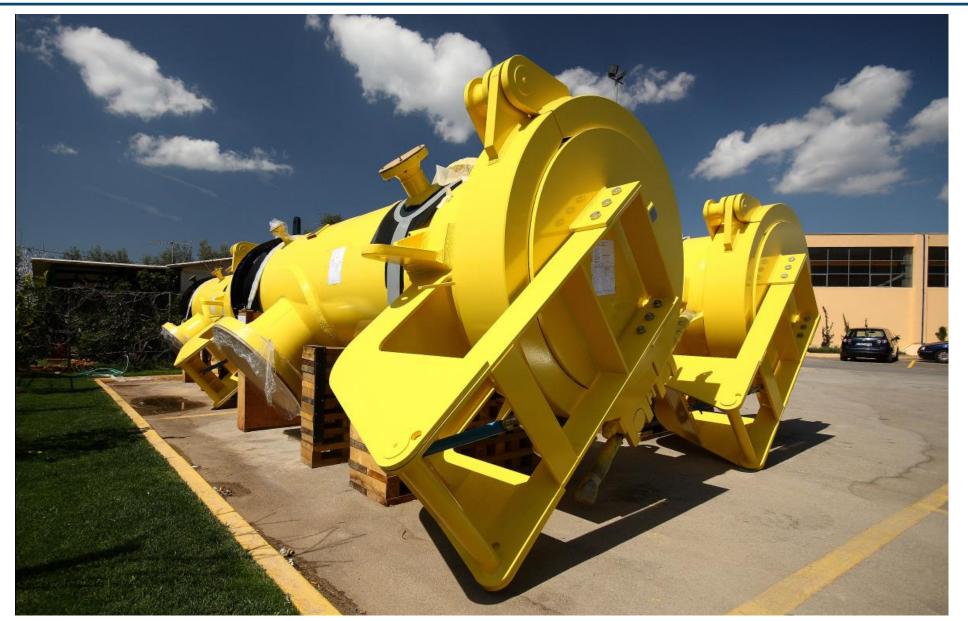

### Crude Oil Metering System for Middle Oil Company (MOC), Iraq

2012: Crude Oil Truck Unloading skids in Qassim for Saudi Electricity Company (SEC),

S. Arabia