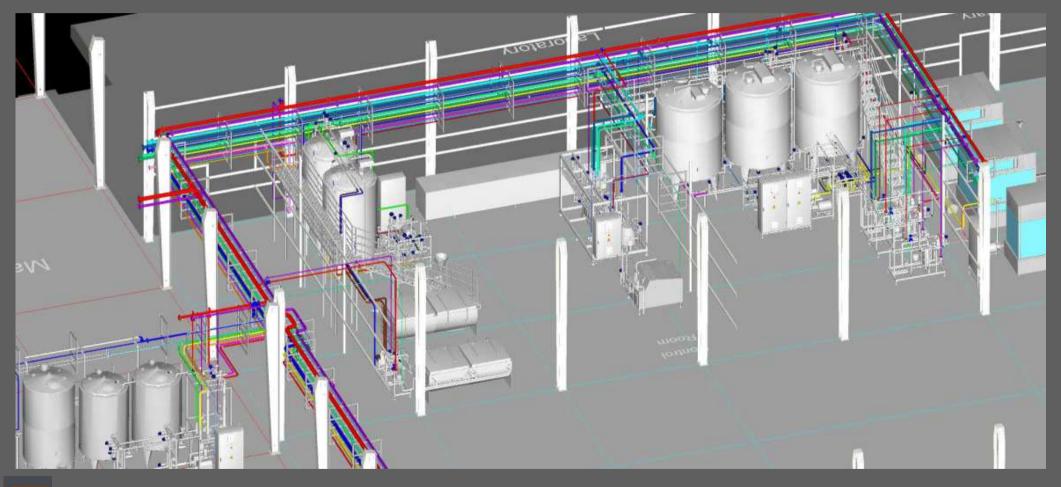

# Solutions

- We contacted the Greek consulate in Erbil
- Myself and our chief engineer traveled first to check the situation
- We had to foresee everything
- Modular prefabrication of units was the solution
- The whole plant was designed in 3D so as to avoid surprises

# 3D Drawing of the plant

Plant Engineering & Automation