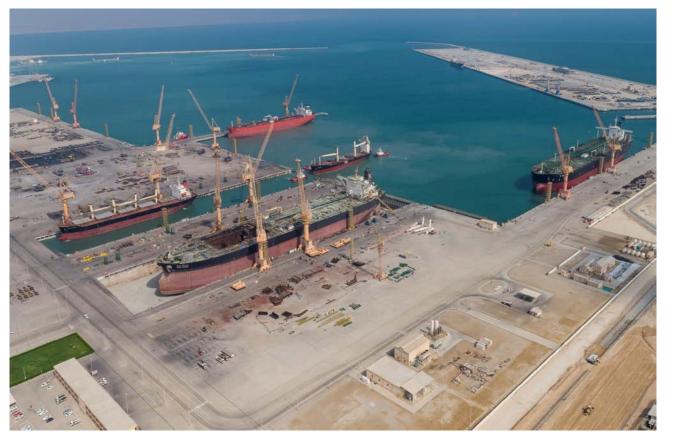

tors petrochemicals, mineral processing and fisheries-based industry.

maritime transit hub and a logistics gateway
Location of Duqm Relative to Other Demand Drivers in Oman and the GCC

An incubator of renewable energy and clean technology industries.











# Multi-Model transportation System...

Integrated transport system through modern road network, ports and airport

An airport with integrated facilities

Deep-Seawater Multipurpose Port



A network of Modern roads









### Role of Port of Duqm ...

### PORT MANAGER

World class marine services on 24/7 basis

# TERMINAL OPERATOR

Multipurpose

Container

Dry bulk

Navy

Roro

### **LANDLORD**

Port

Logistics

Liquid bulk

Mineral Processing

Medium heavy

Heavy

Petrochemical



SINGLE
FOCAL POINT
FOR OUR
CLIENTS













#### **GRAVING DOCK & FLOATING DOCK:**

 Dock No.1
 410 m x 95 m
 600,000 DWT

 Dock No.2
 410 m x 80 m
 500,000 DWT

 Floating Dock (planned)
 Panamax
 80,000 DWT

Safe docking draft 7m.











annual cargo capacity of 50,000 tonnes

24 km away from the port & 19 Km away from the city center

designed to all types of aircraft including those handling large passenger loads or air cargo with in-flight catering facilities (A380 and equivalent aircraft.)











Attracting and localizing investment projects in different sectors

Investment Environment...











Sebacic Oman Sebacic acid factory





Golden fin fish oil factory



AL Manar factory fish oil factory



### Masira sea

Freezing and packing fish

Tourism, Real Estate Development Projects













Health Facilities