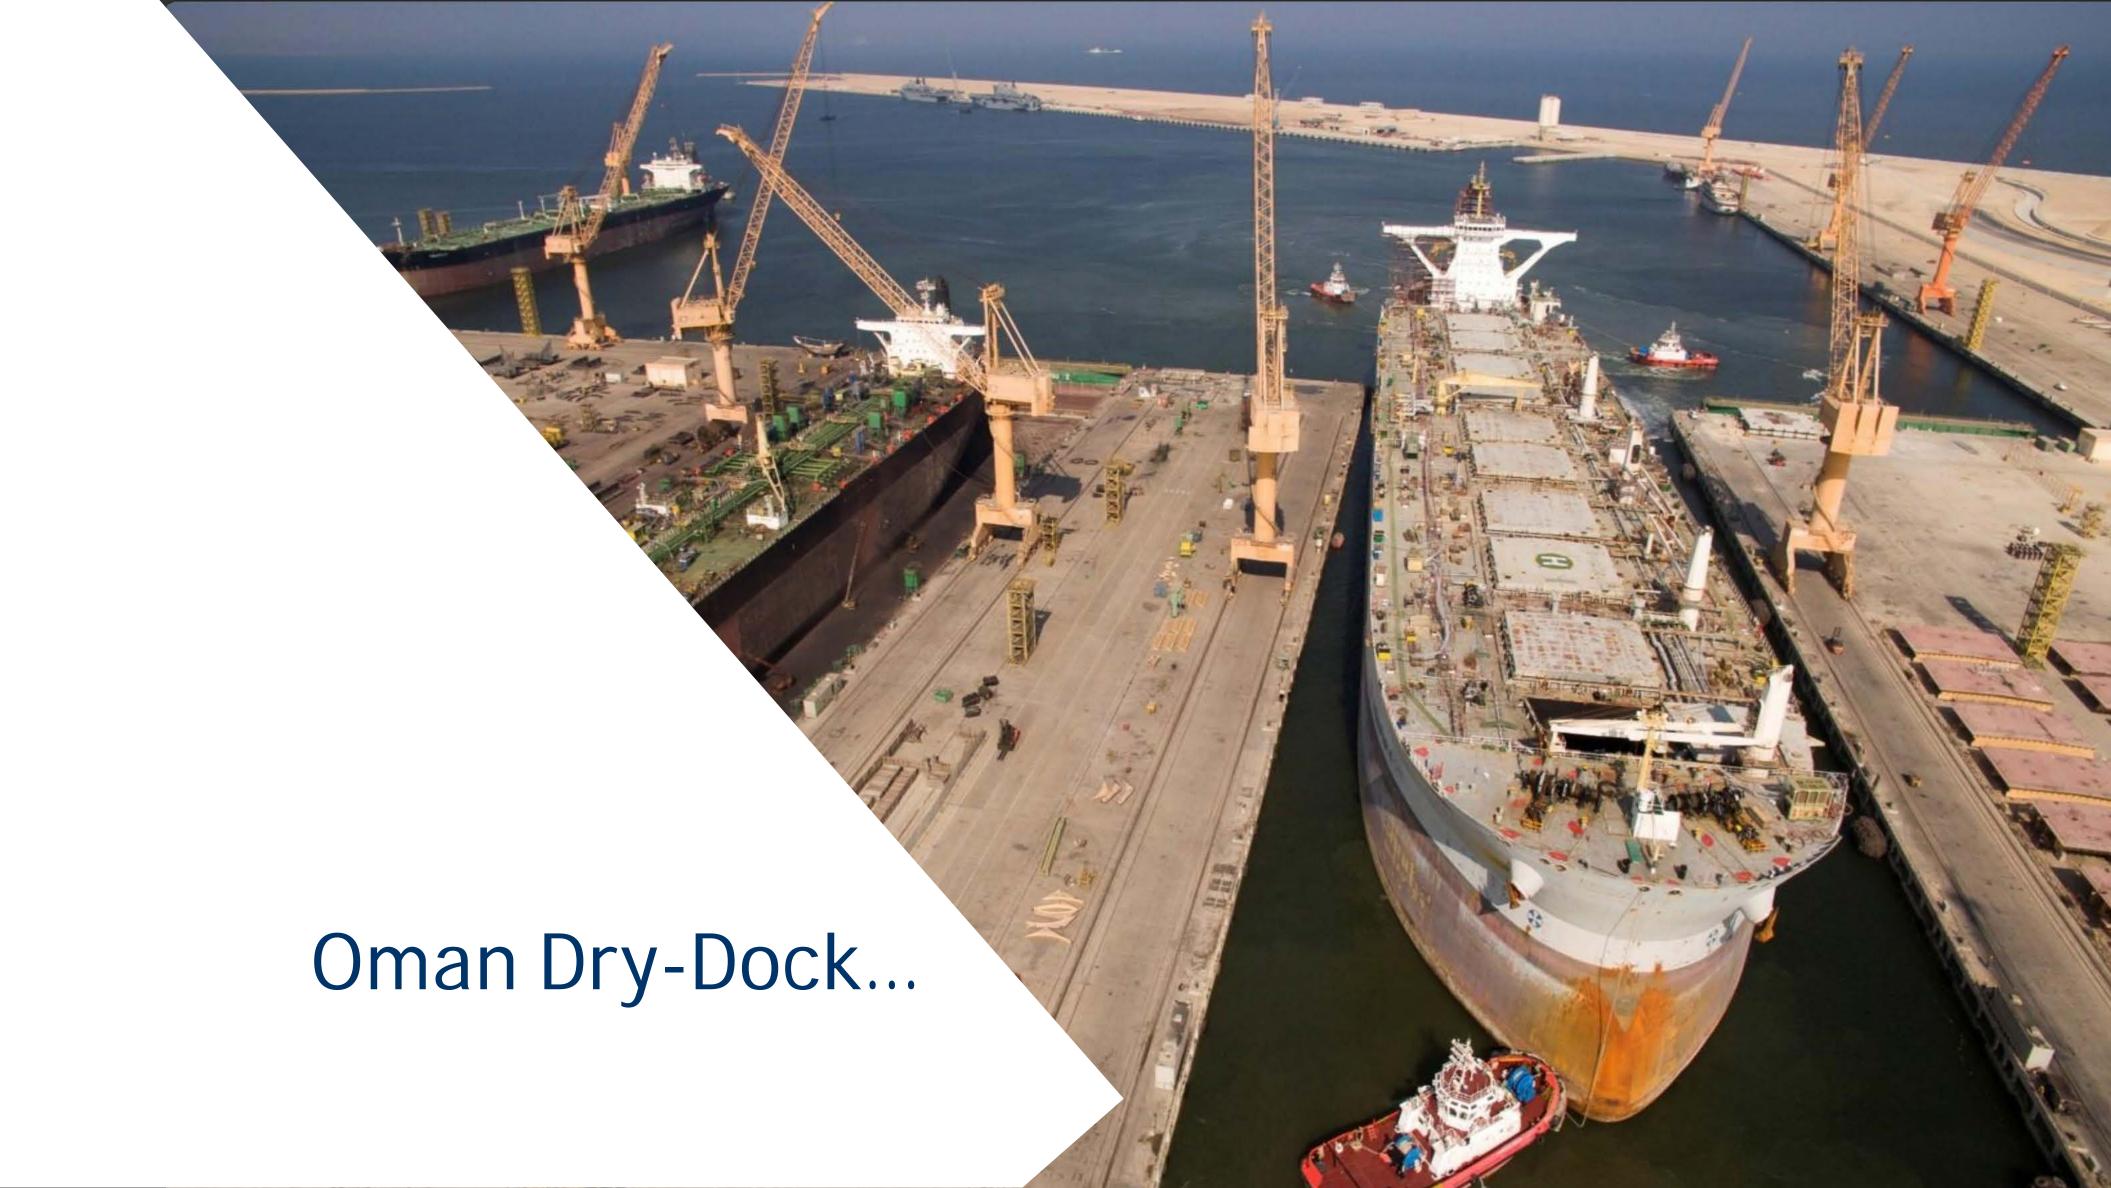

### Role of Port of Duqm ...

#### **GRAVING DOCK & FLOATING DOCK:**

 Dock No.1
 410 m x 95 m
 600,000 DWT

 Dock No.2
 410 m x 80 m
 500,000 DWT

 Floating Dock (planned)
 Panamax
 80,000 DWT

Safe docking draft 7m.

annual cargo capacity of 50,000 tonnes