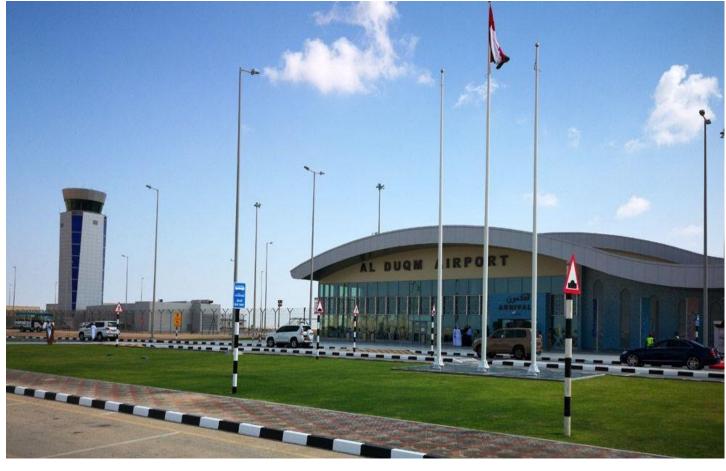

# Multi-Model transportation System...

Integrated transport system through modern road network, ports and airport

An airport with integrated facilities

Deep-Seawater Multipurpose Port

A network of Modern roads

24 km away from the port & 19 Km away from the city center

designed to all types of aircraft including those handling large passenger loads or air cargo with in-flight catering facilities (A380 and equivalent aircraft.)