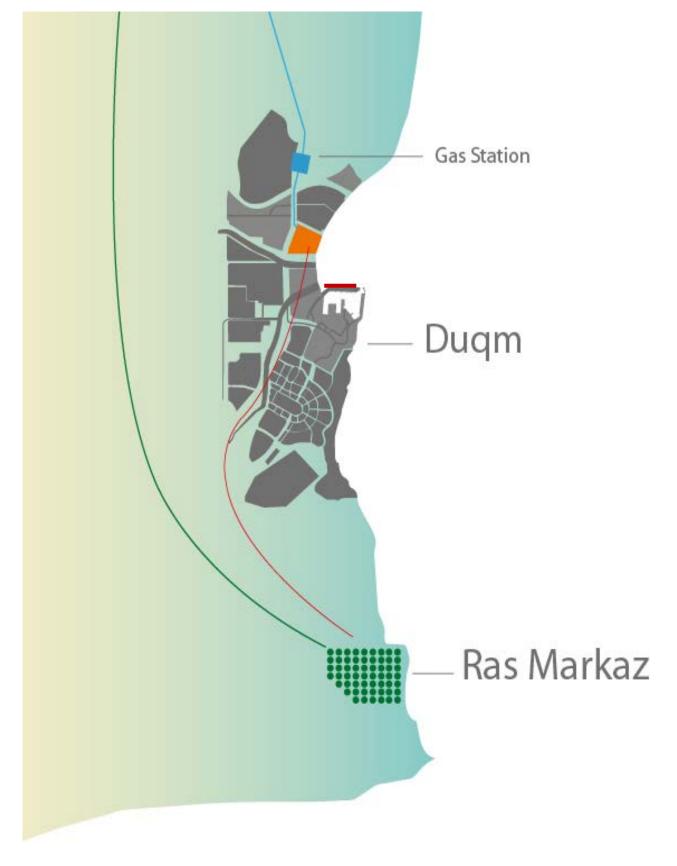

#### Ras Markaz

 The terminal is located in Raz Markaz 70 km from Duqm port that will operate up to 26 million barrels of storage capacity and service clients like the Duqm Refinery, Traders and International Oil Companies

Crude Oil Pipeline from Ras Markaz
Crude Oil Pipeline
Gas Pipeline