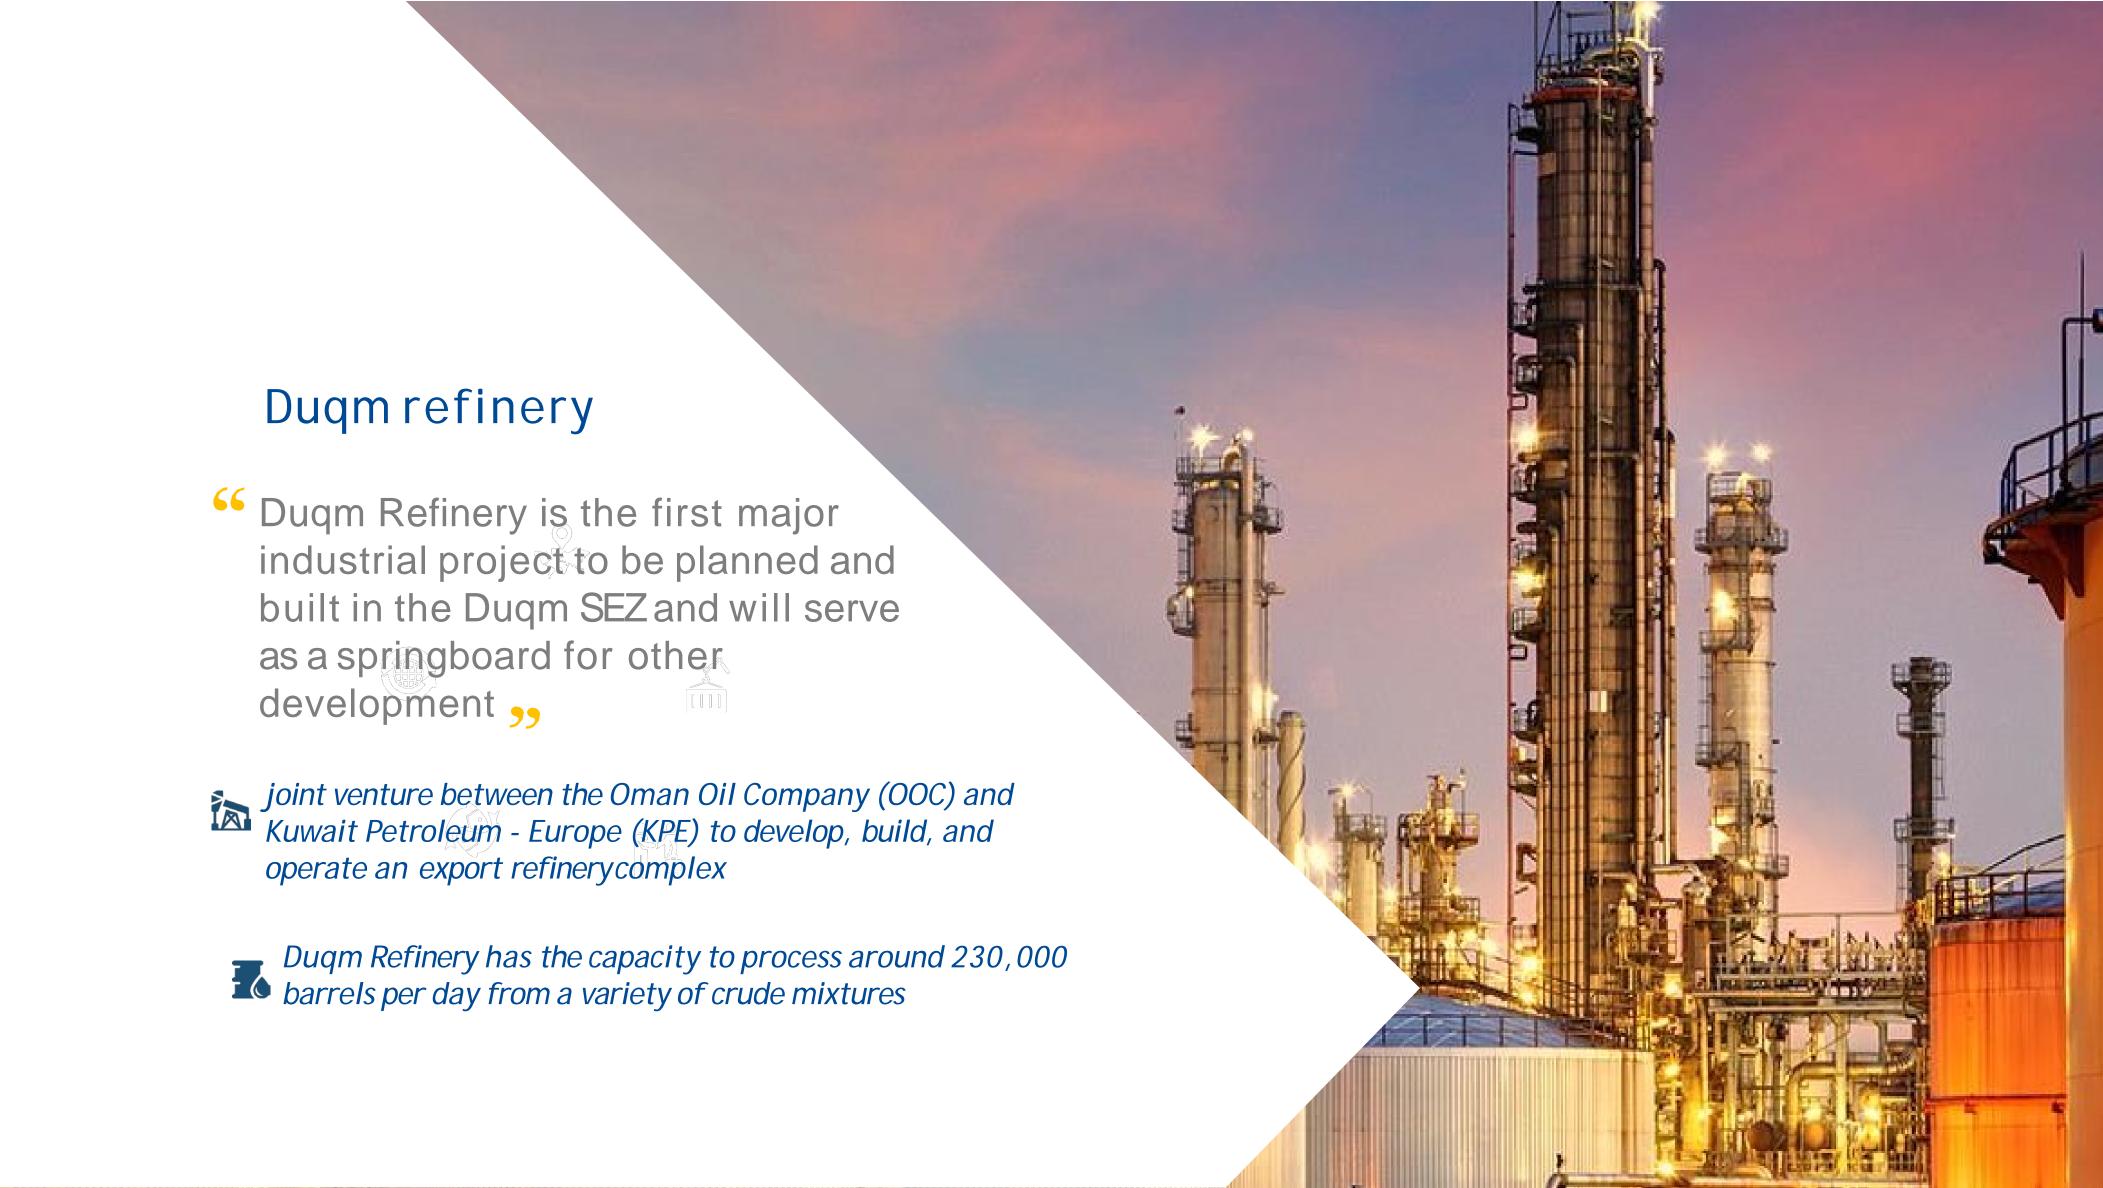

#### Ras Markaz

 The terminal is located in Raz Markaz 70 km from Duqm port that will operate up to 26 million barrels of storage capacity and service clients like the Duqm Refinery, Traders and International Oil Companies

The project aims to design, construct and operate Crude Oil terminal providing the following services:

- Short & long term storage for crude oil
- Strategic & Commercial Storage
- Blending facilities
- Export and import crude oil
- Offshore facility able to accommodate any tank size