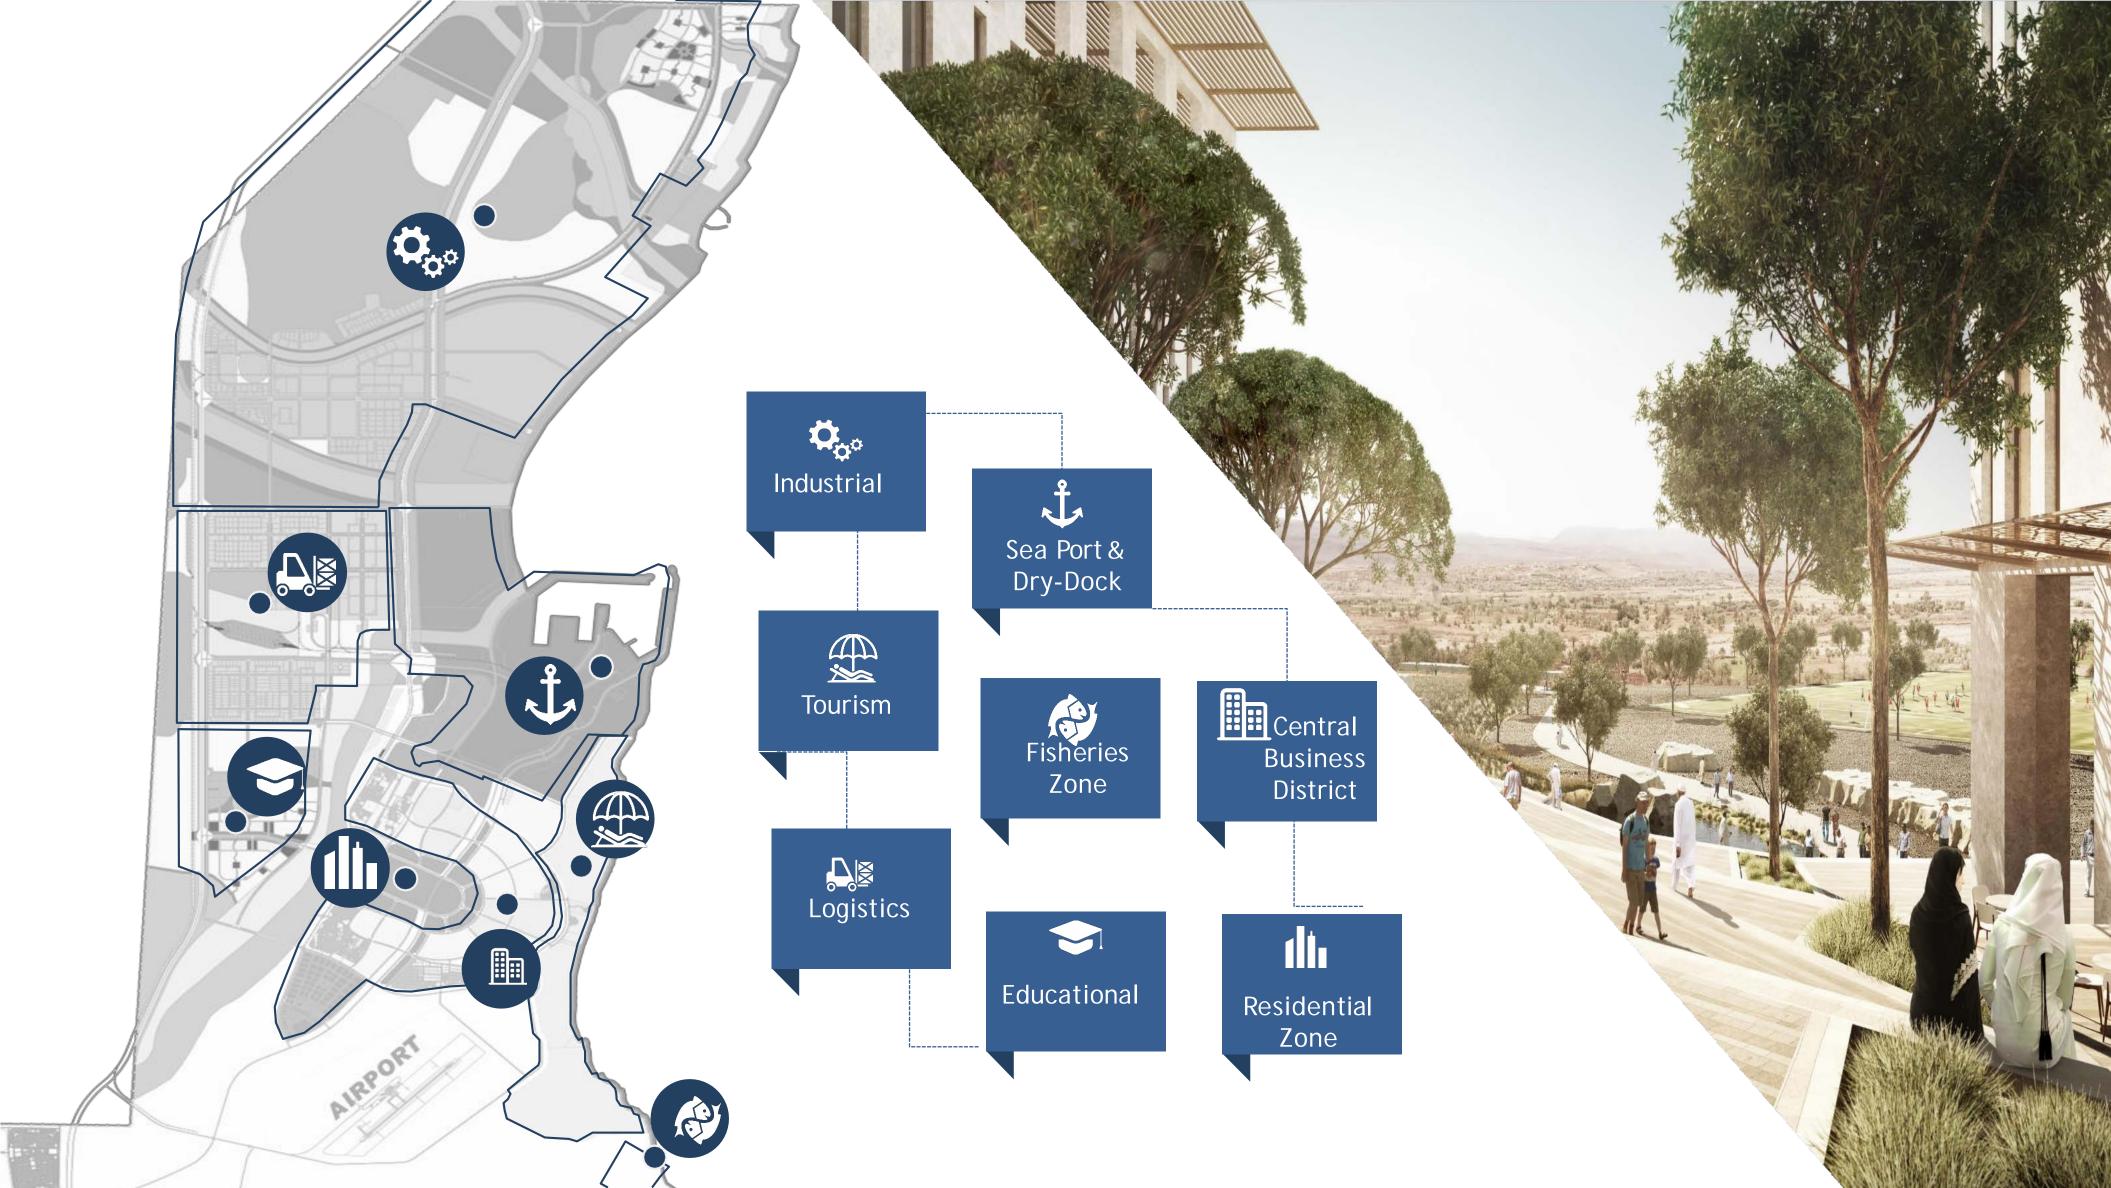

# Multi-Model transportation System...

Integrated transport system through modern road network, ports and airport

An airport with integrated facilities

Deep-Seawater Multipurpose Port

A network of Modern roads