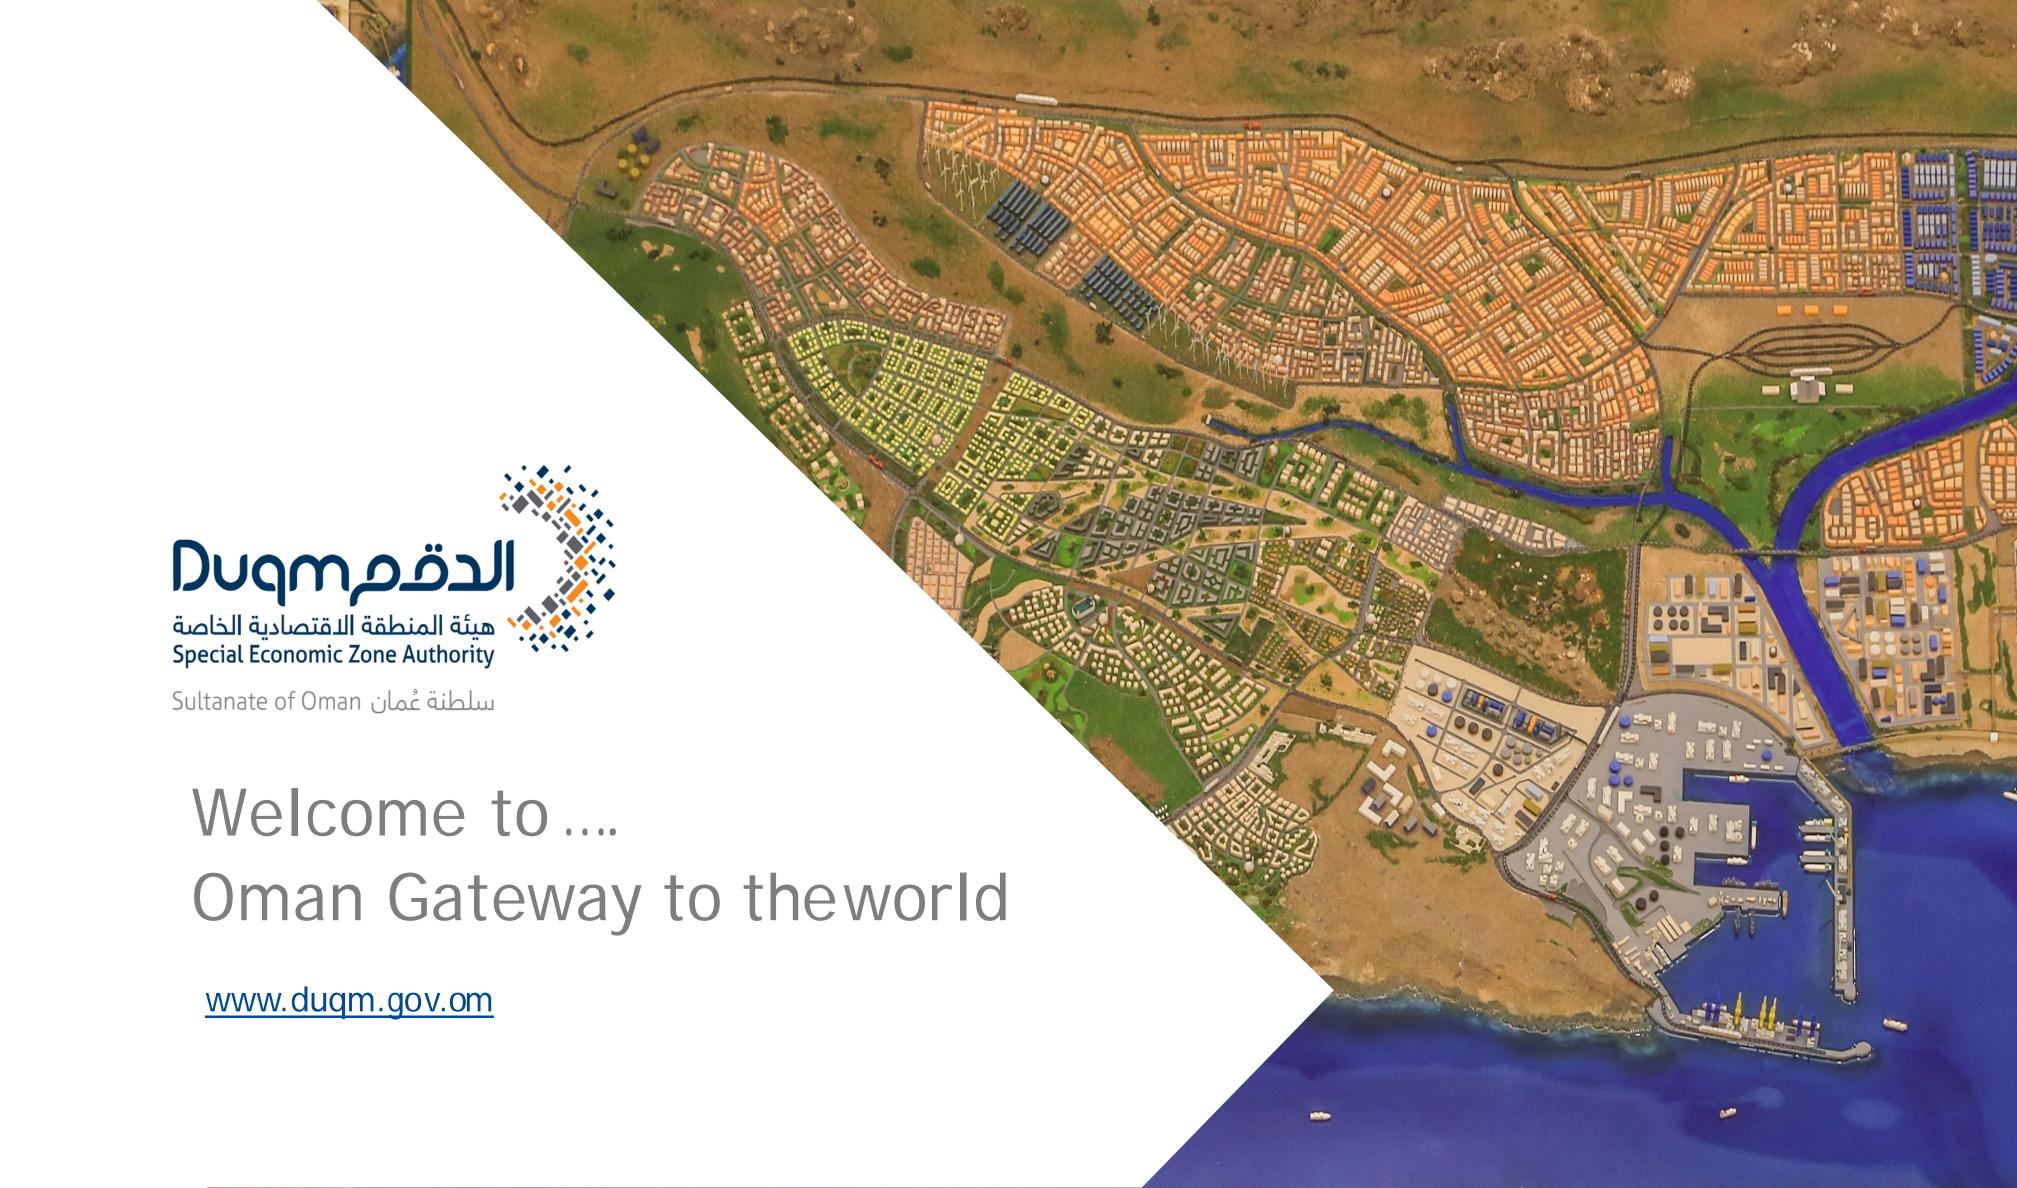

## Explore Duqm...

Duqm, Past and Present

Potential Land Area for Development ...
total area of 2000 sq. km and 90 km coastline

Export manufacturing platform...

based on key economic sectors petrochemicals, mineral processing and fisheries-based industry.