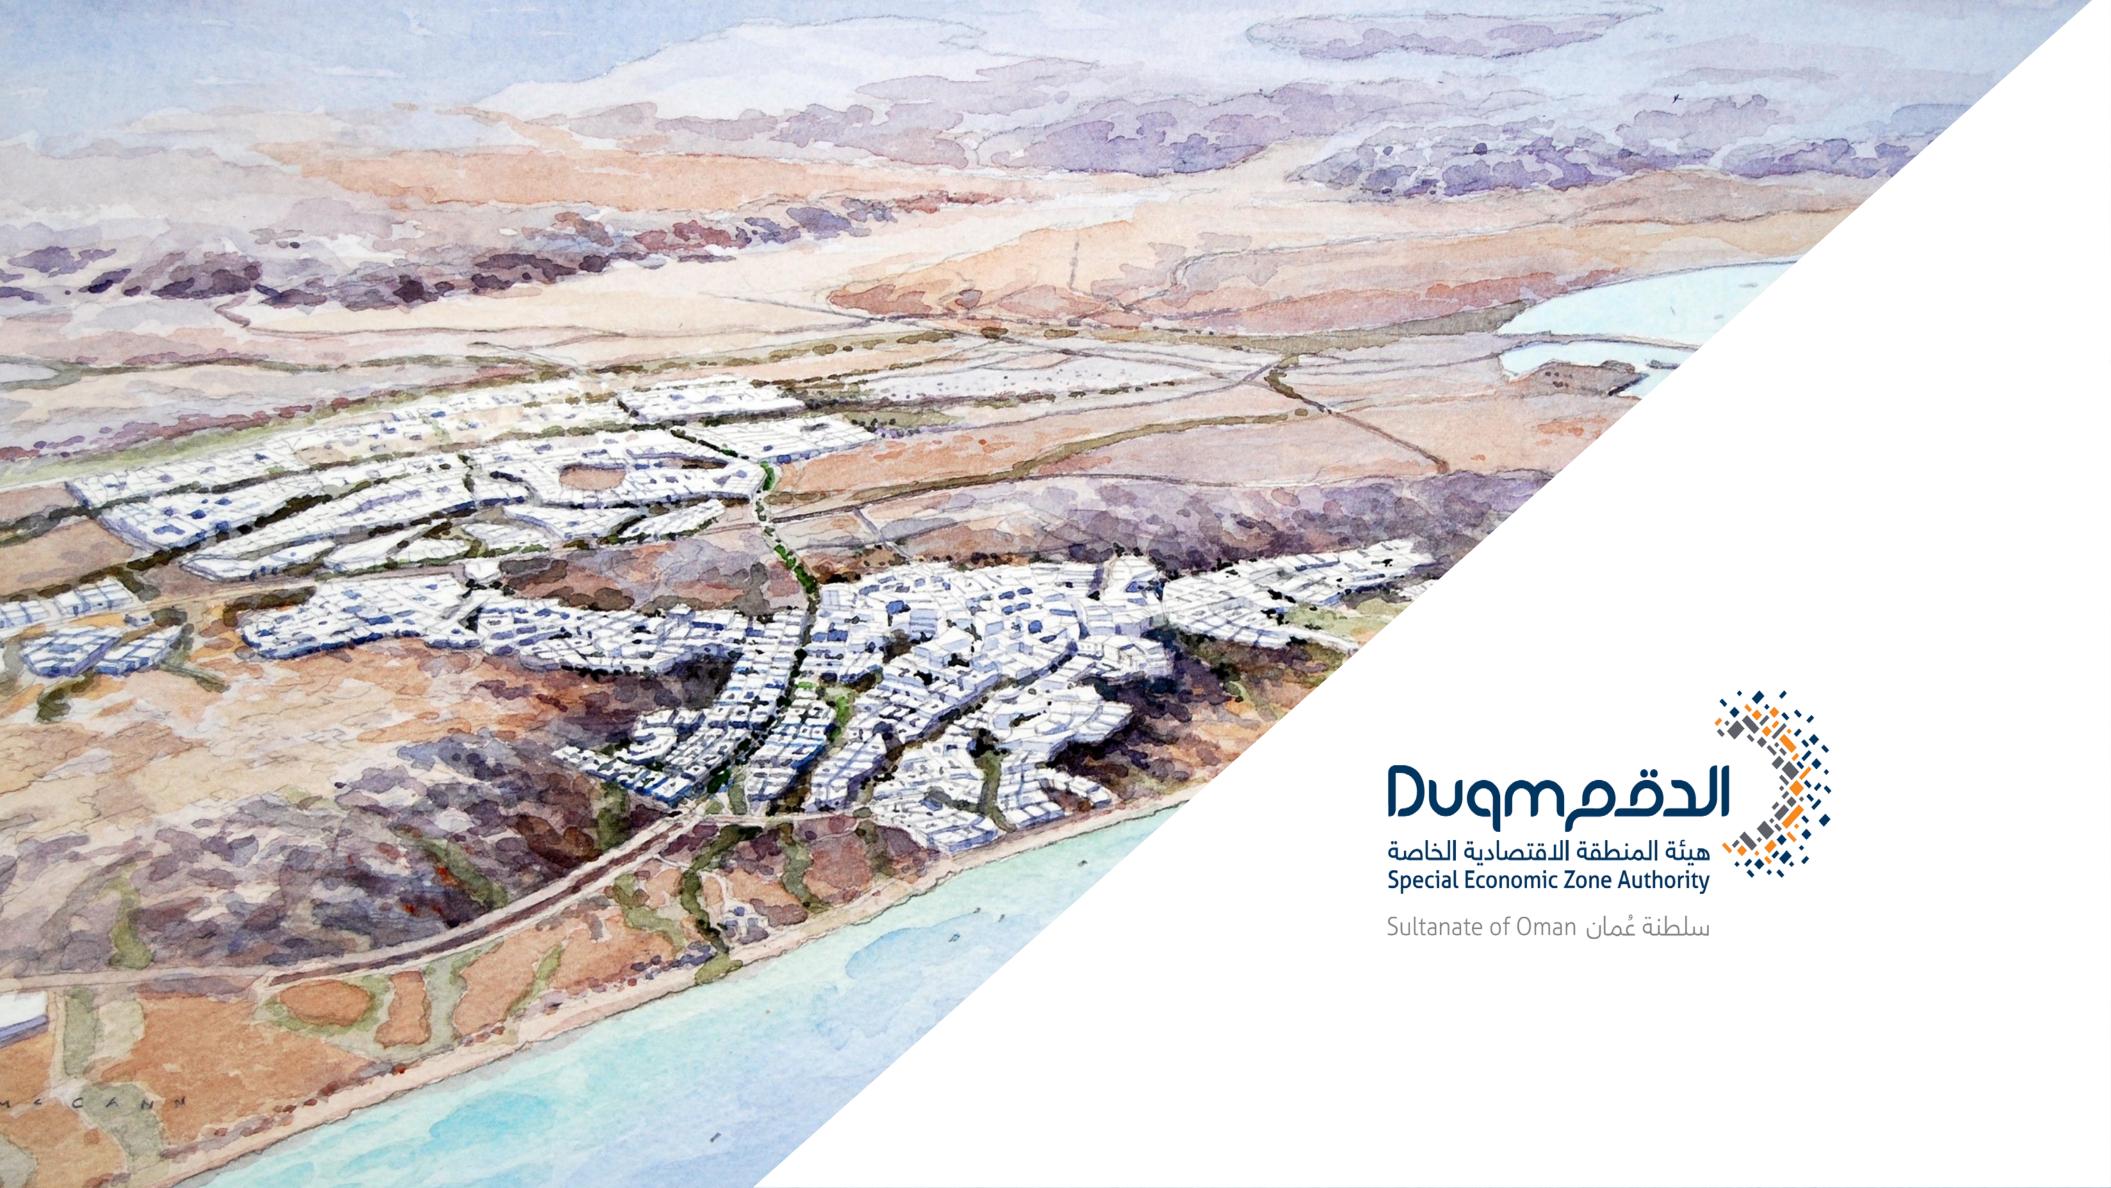

## Explore Duqm...

Duqm, Past and Present

Potential Land Area for Development ...
total area of 2000 sq. km and 90 km coastline

Export manufacturing platform...

based on key economic sectors petrochemicals, mineral processing and fisheries-based industry.