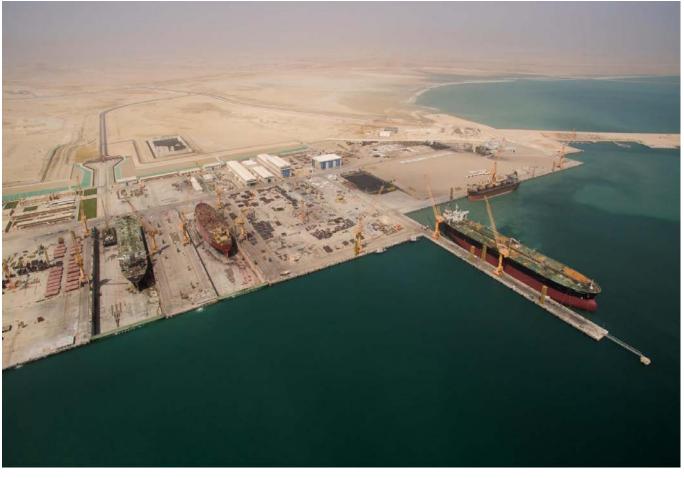

ectors petrochemicals, mineral processing and fisheries-based industry.

maritime transit hub and a logistics gateway
Location of Duqm Relative to Other Demand Drivers in Oman and the GCC

An incubator of renewable energy and clean technology industries.











# Multi-Model transportation System...

Integrated transport system through modern road network, ports and airport

An airport with integrated facilities

Deep-Seawater Multipurpose Port



A network of Modern roads









### Role of Port of Duqm ...

### PORT MANAGER

World class marine services on 24/7 basis

# TERMINAL OPERATOR

Multipurpose

Container

Dry bulk

Navy

Roro

### **LANDLORD**

Port

Logistics

Liquid bulk

Mineral Processing

Medium heavy

Heavy

Petrochemical



SINGLE
FOCAL POINT
FOR OUR
CLIENTS













#### **GRAVING DOCK & FLOATING DOCK:**

 Dock No.1
 410 m x 95 m
 600,000 DWT

 Dock No.2
 410 m x 80 m
 500,000 DWT

 Floating Dock (planned)
 Panamax
 80,000 DWT

Safe docking draft 7m.











annual cargo capacity of 50,000 tonnes

24 km away from the port & 19 Km away from the city center

designed to all types of aircraft including those handling large passenger loads or air cargo with in-flight catering facilities (A380 and equivalent aircraft.)











Attracting and localizing investment projects in different sectors

Investment Environment...











Sebacic Oman Sebacic acid factory





Golden fin fish oil factory



AL Manar factory fish oil factory



### Masira sea

Freezing and packing fish

Tourism, Real Estate Development Projects













Health Faciliti