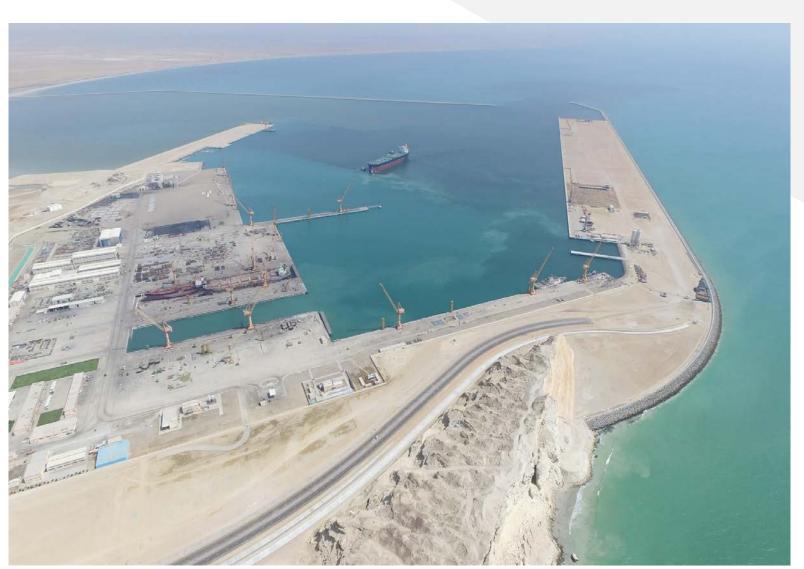

## Explore Duqm...





Duqm, Past and Present







Potential Land Area for Development ...
total area of 2000 sq. km and 90 km coastline

Export manufacturing platform...

based on key economic sectors petrochemicals, mineral processing and fisheries-based industry.

maritime transit hub and a logistics gateway
Location of Duqm Relative to Other Demand Drivers in Oman and the GCC

An incubator of renewable energy and clean technology industries.











# Multi-Model transportation System...

Integrated transport system through modern road network, ports and airport

An airport with integrated facilities

Deep-Seawater Multipurpose Port



A network of Modern roads









### Role of Port of Duqm ...

### PORT MANAGER

World class marine services on 24/7 basis

# TERMINAL OPERATOR

Multipurpose

Contain