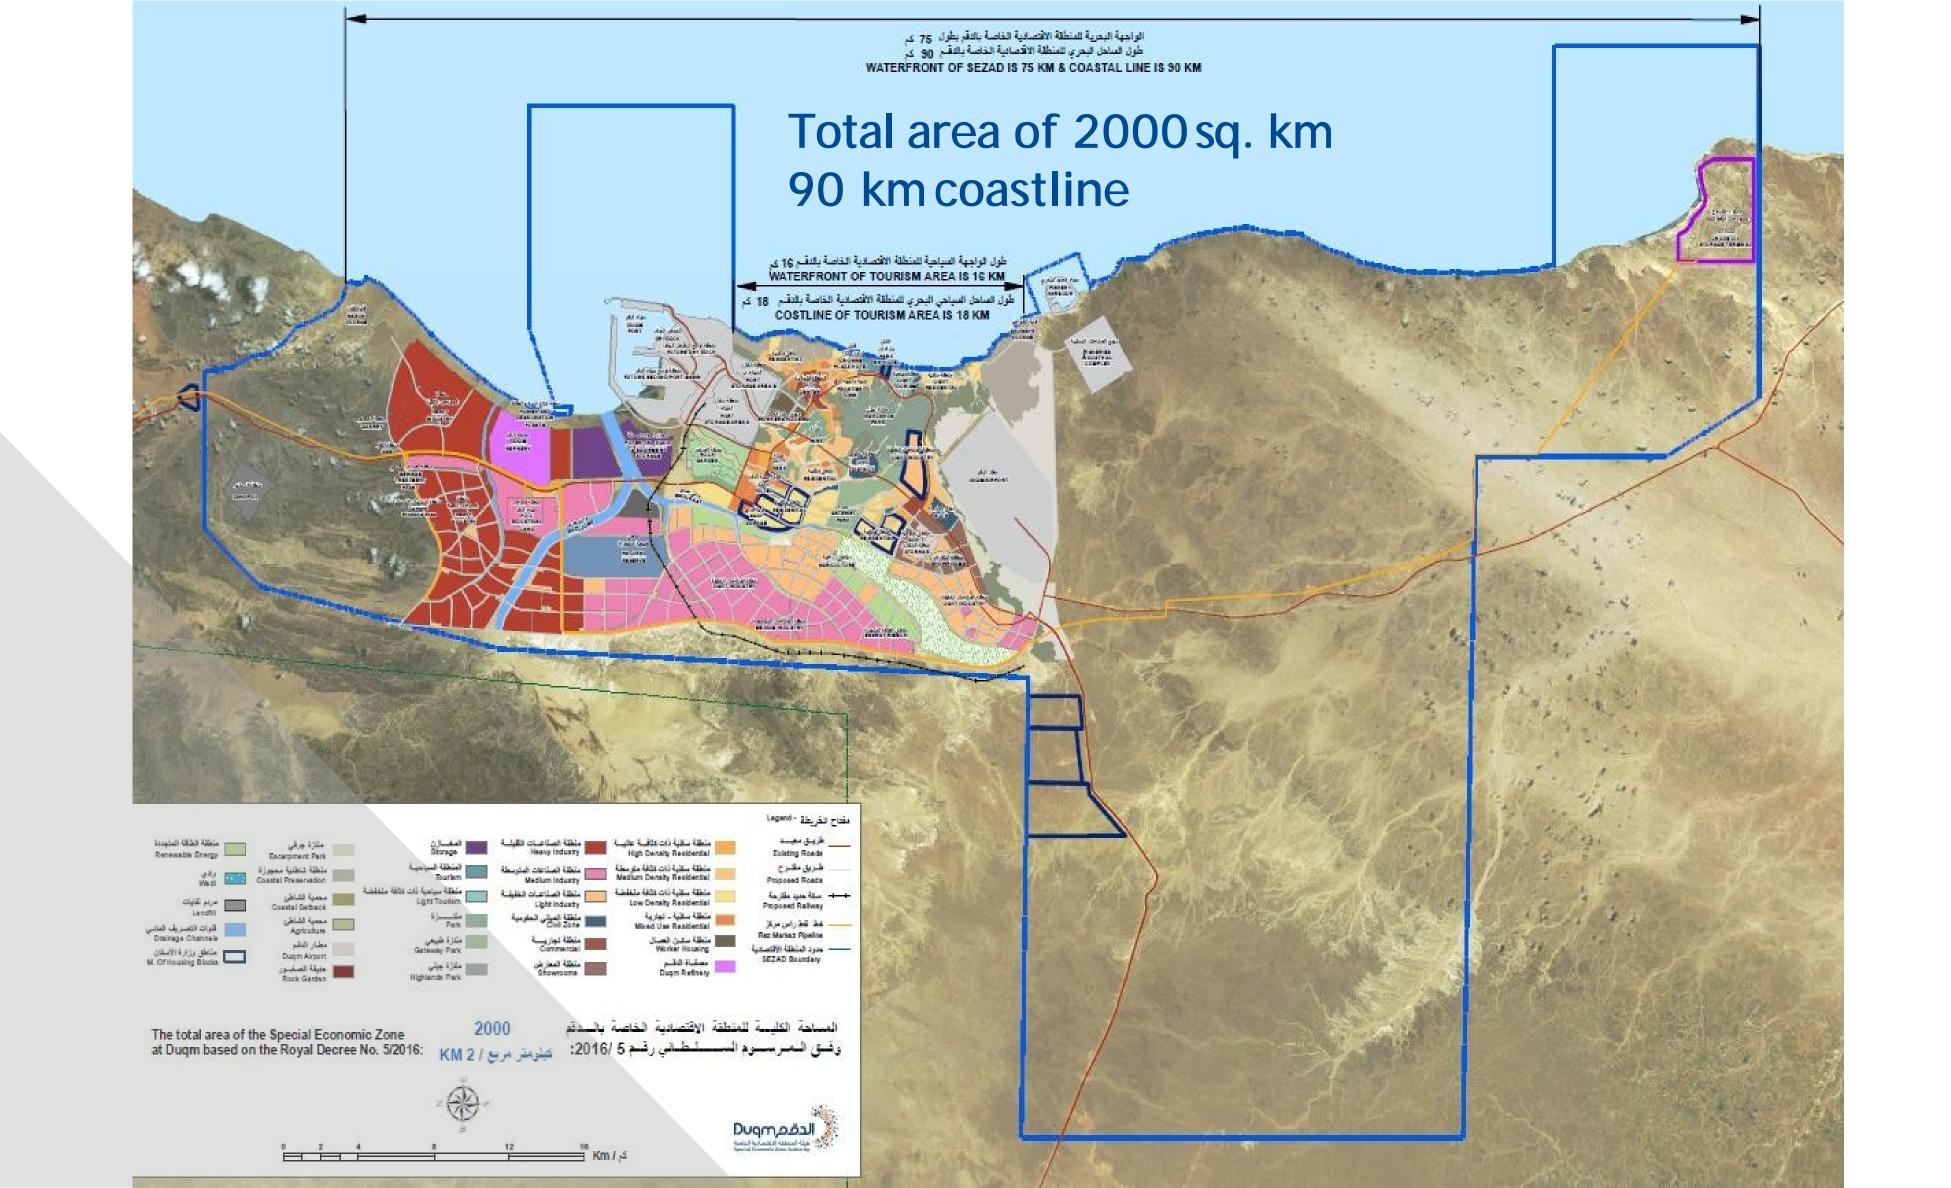

## Explore Duqm...

Duqm, Past and Present

Potential Land Area for Development ...
total area of 2000 sq. km and 90 km coastline

Export manufacturing platform...

based on key economic sectors petrochemicals, mineral processing and fisheries-based industry.