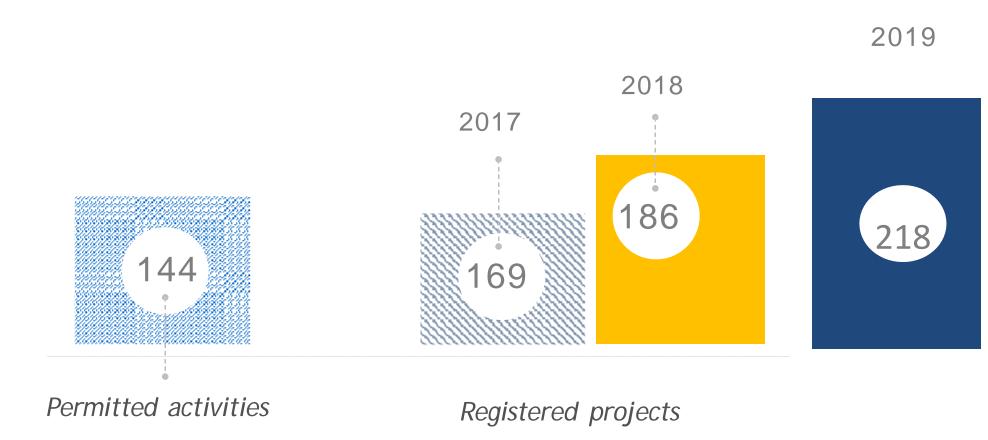

## Explore Duqm...

Duqm, Past and Present

Potential Land Area for Development ...
total area of 2000 sq. km and 90 km coastline

Export manufacturing platform...

based on key economic sectors petrochemicals, mineral processing and fisheries-based industry.