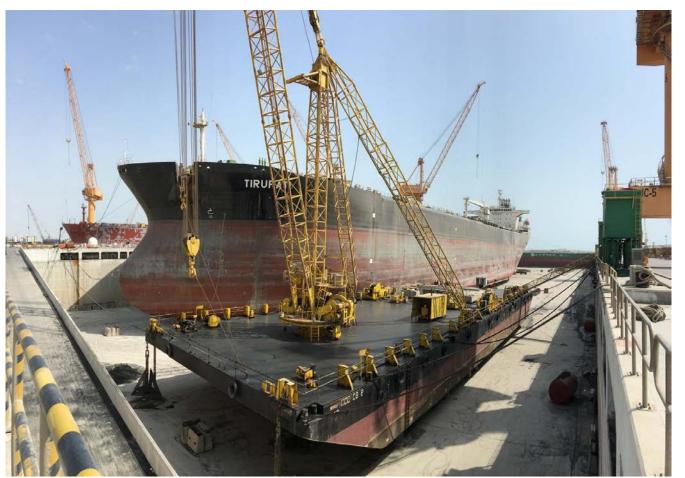

#### **GRAVING DOCK & FLOATING DOCK:**

 Dock No.1
 410 m x 95 m
 600,000 DWT

 Dock No.2
 410 m x 80 m
 500,000 DWT

 Floating Dock (planned)
 Panamax
 80,000 DWT

Safe docking draft 7m.

annual cargo capacity of 50,000 tonnes