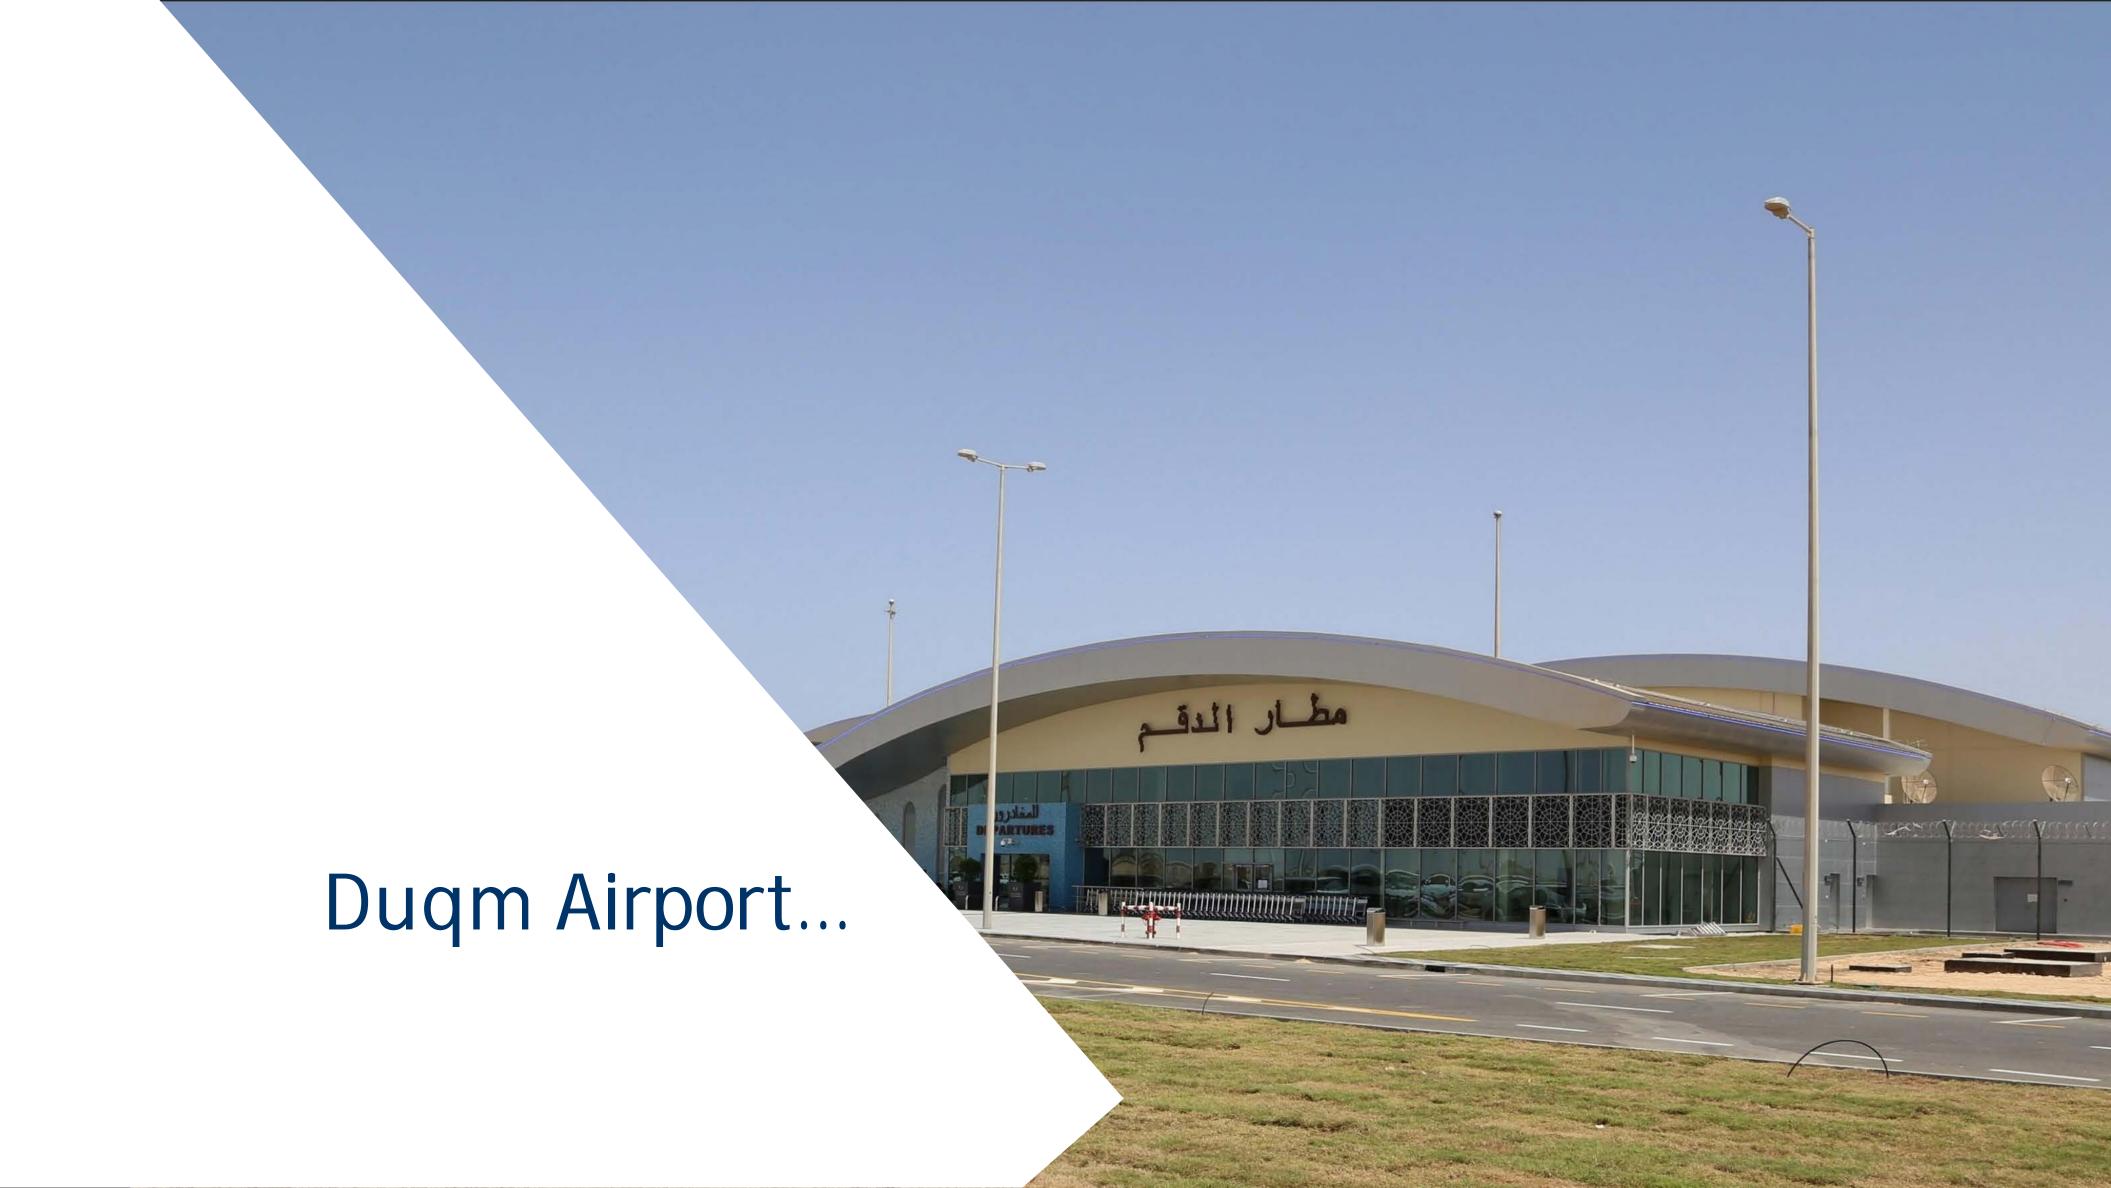

# Multi-Model transportation System...

Integrated transport system through modern road network, ports and airport

An airport with integrated facilities

Deep-Seawater Multipurpose Port

A network of Modern roads

24 km away from the port & 19 Km away from the city center

designed to all types of aircraft including those handling large passenger loads or air cargo with in-flight catering facilities (A380 and equivalent aircraft.)