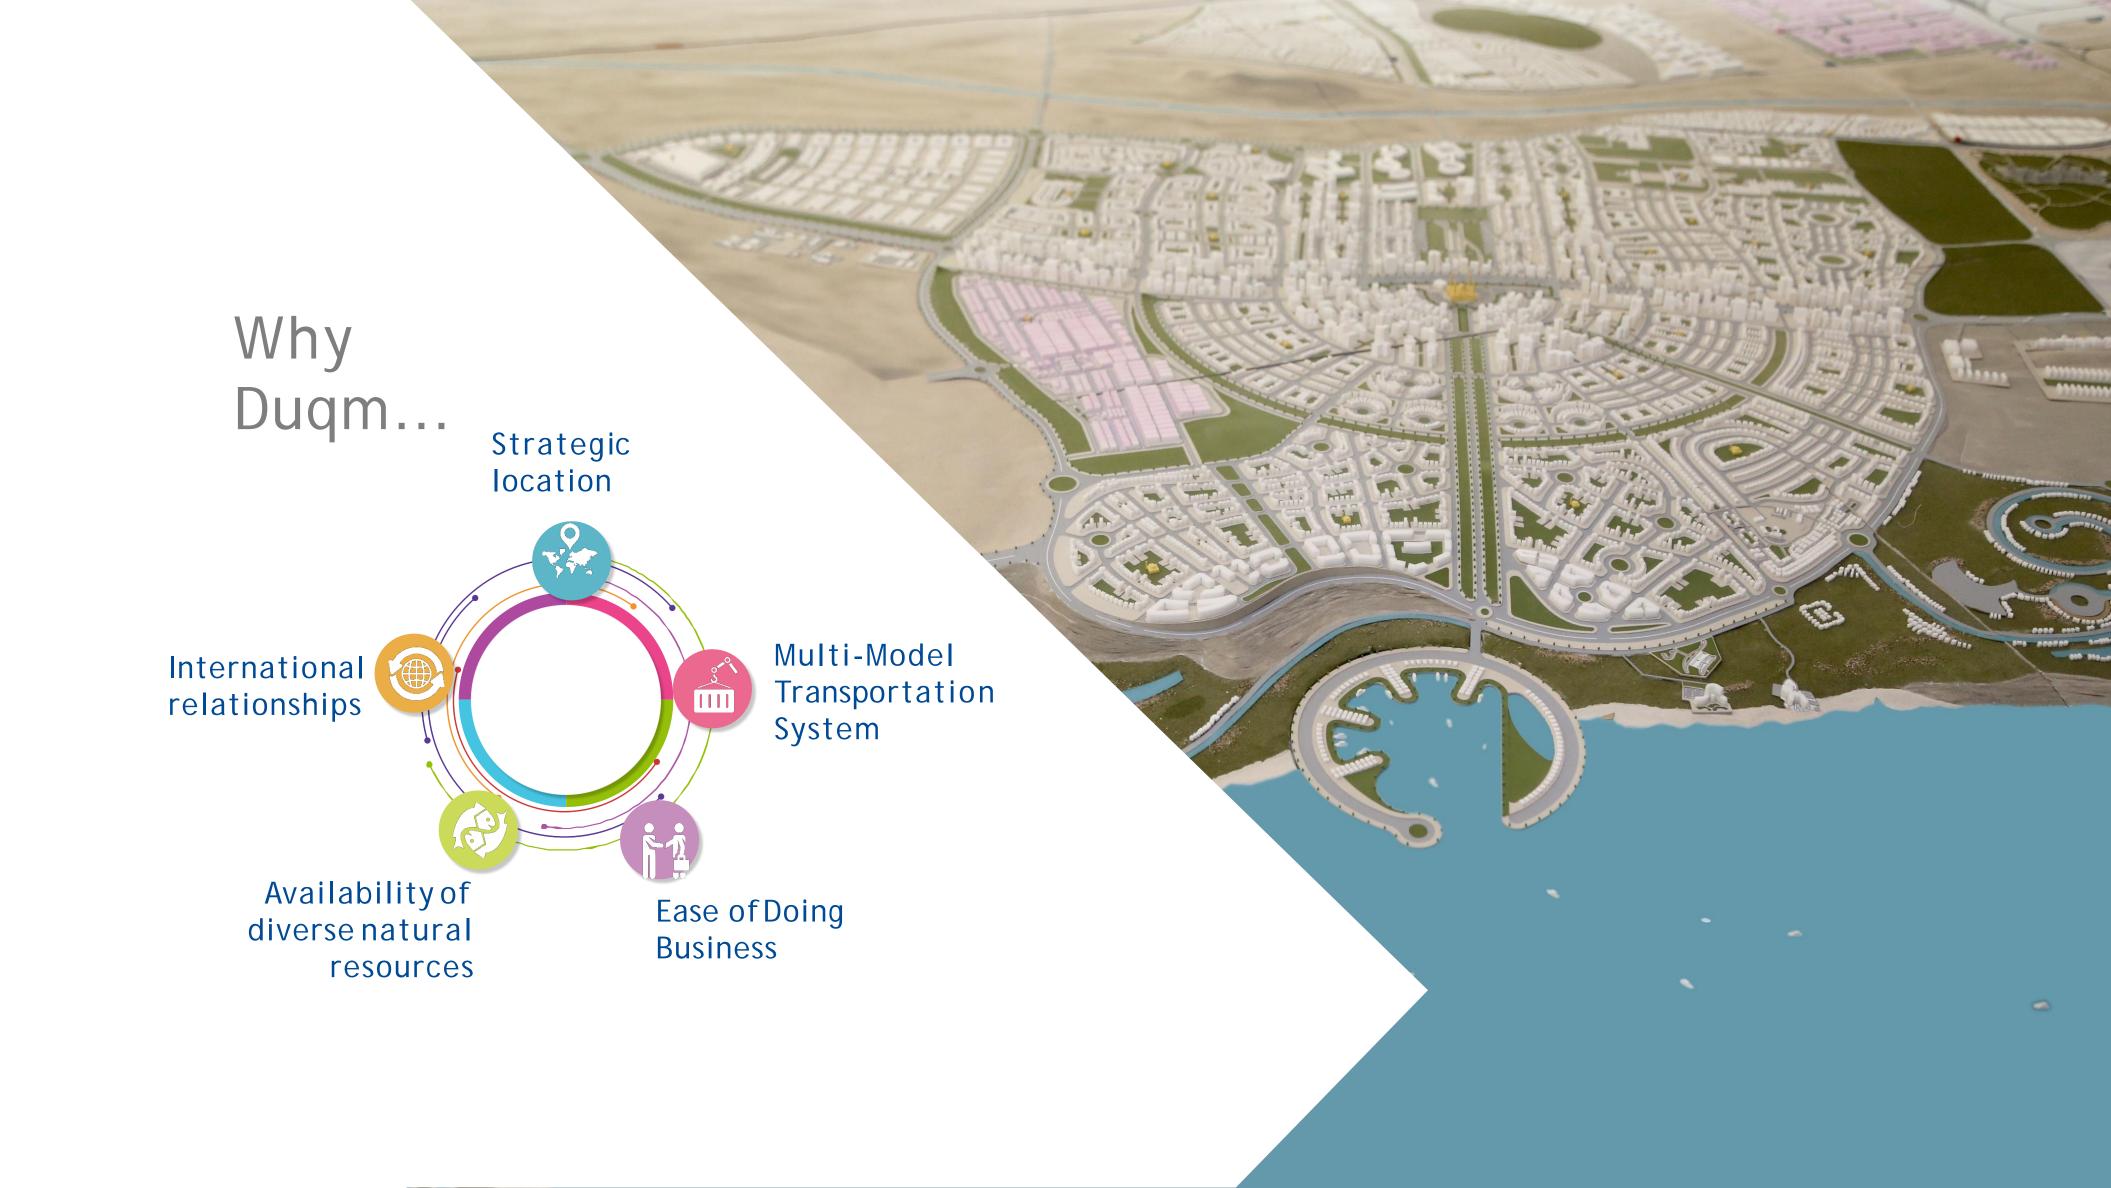

## Explore Duqm...

Duqm, Past and Present

Potential Land Area for Development ...
total area of 2000 sq. km and 90 km coastline

Export manufacturing platform...

based on key economic sectors petrochemicals, mineral processing and fisheries-based industry.

maritime transit hub and a logistics gateway
Location of Duqm Relative to Other Demand Drivers in Oman and the GCC

An incubator of renewable energy and clean technology industries.