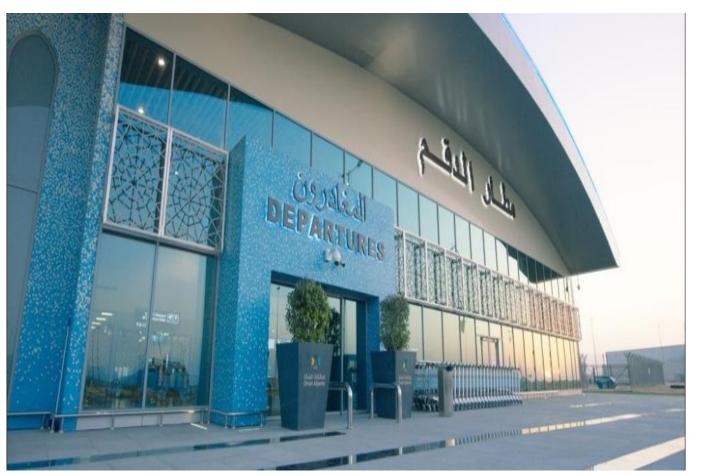

# Multi-Model transportation System...

Integrated transport system through modern road network, ports and airport

An airport with integrated facilities

Deep-Seawater Multipurpose Port

A network of Modern roads

24 km away from the port & 19 Km away from the city center

designed to all types of aircraft including those handling large passenger loads or air cargo with in-flight catering facilities (A380 and equivalent aircraft.)