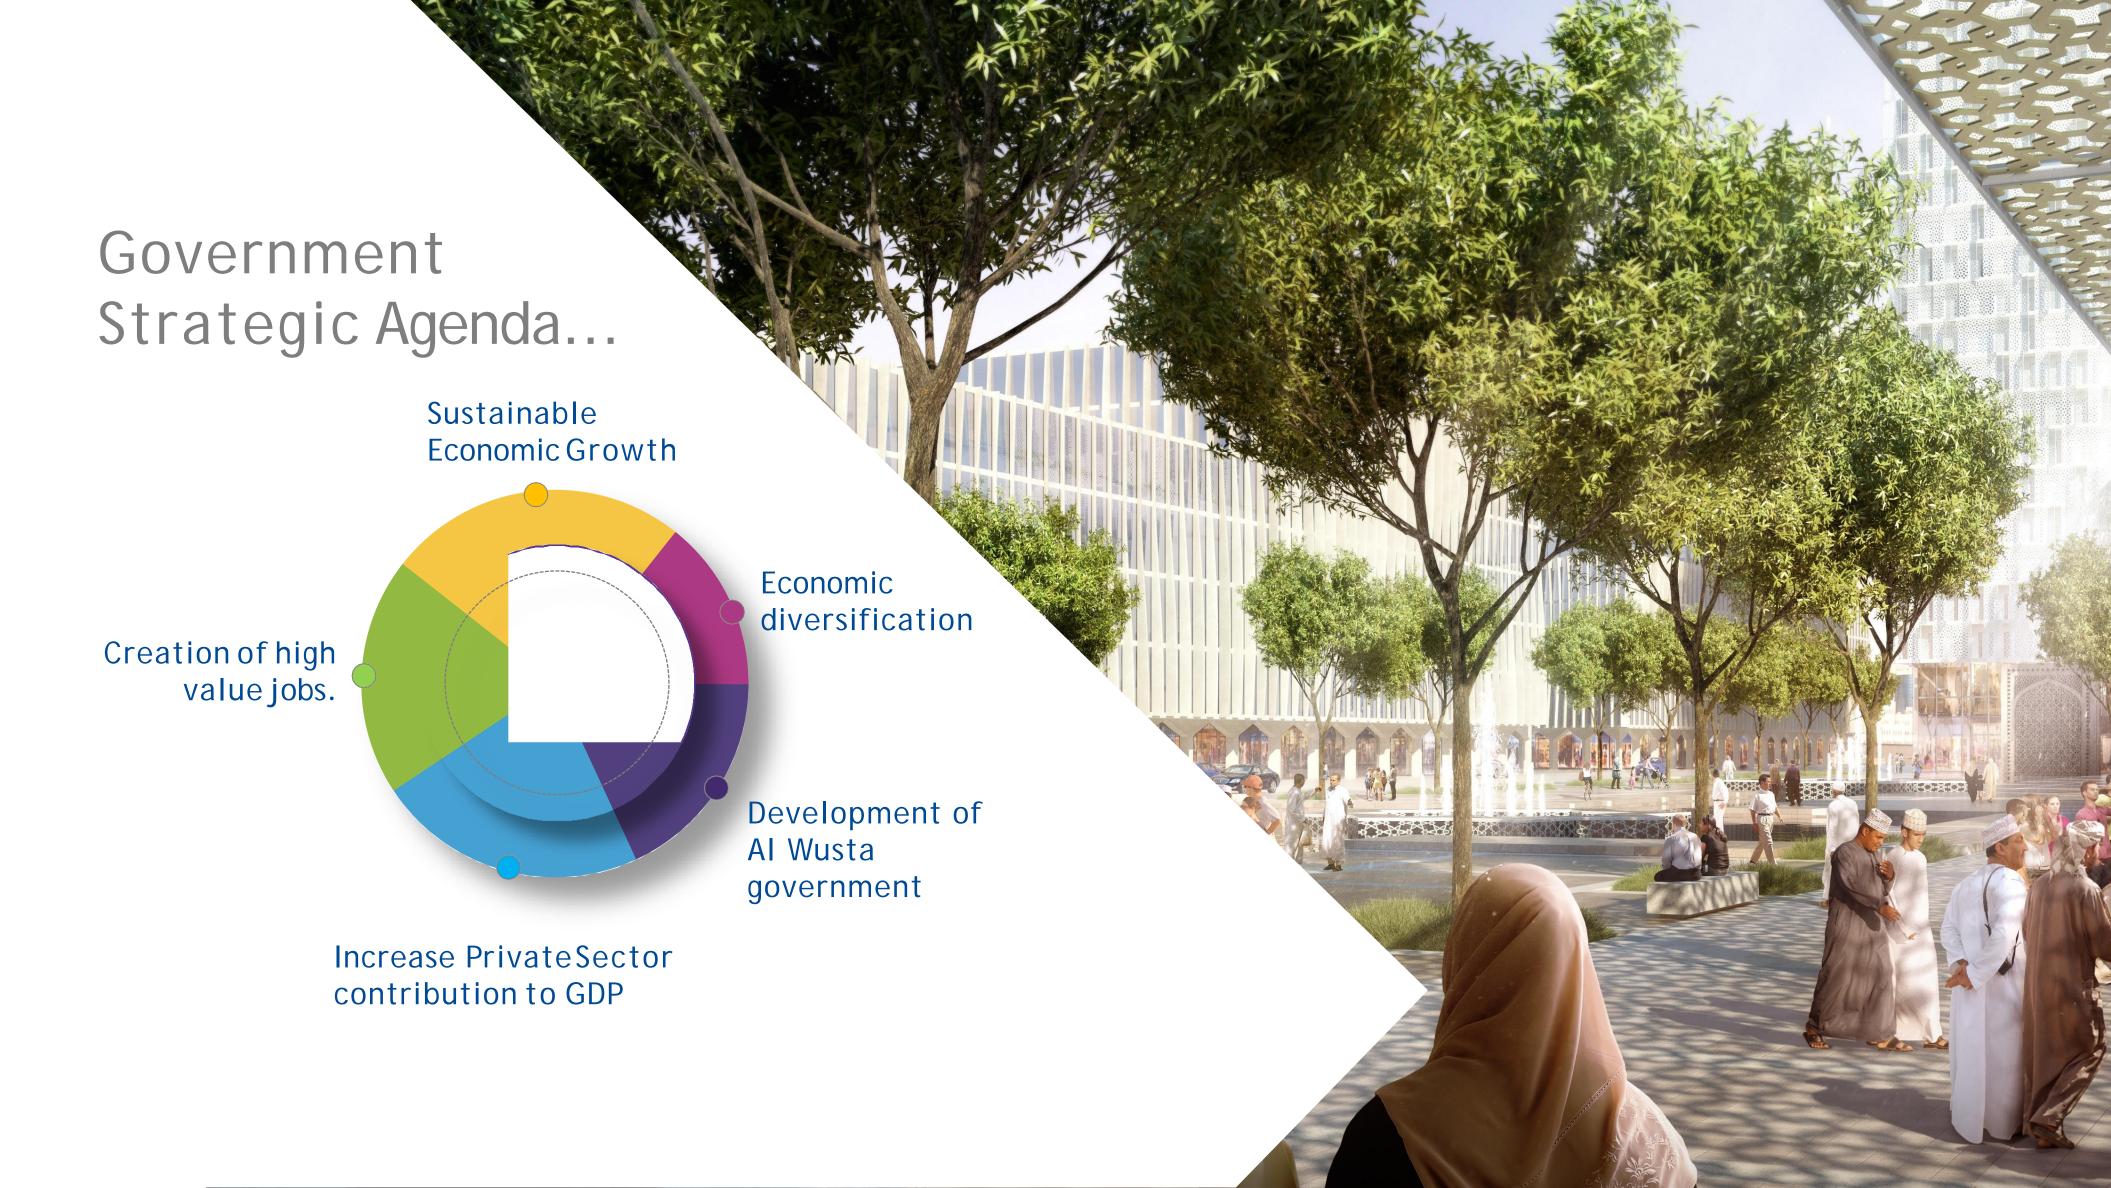

## Explore Duqm...

Duqm, Past and Present

Potential Land Area for Development ...
total area of 2000 sq. km and 90 km coastline

Export manufacturing platform...

based on key economic sectors petrochemicals, mineral processing and fisheries-based industry.